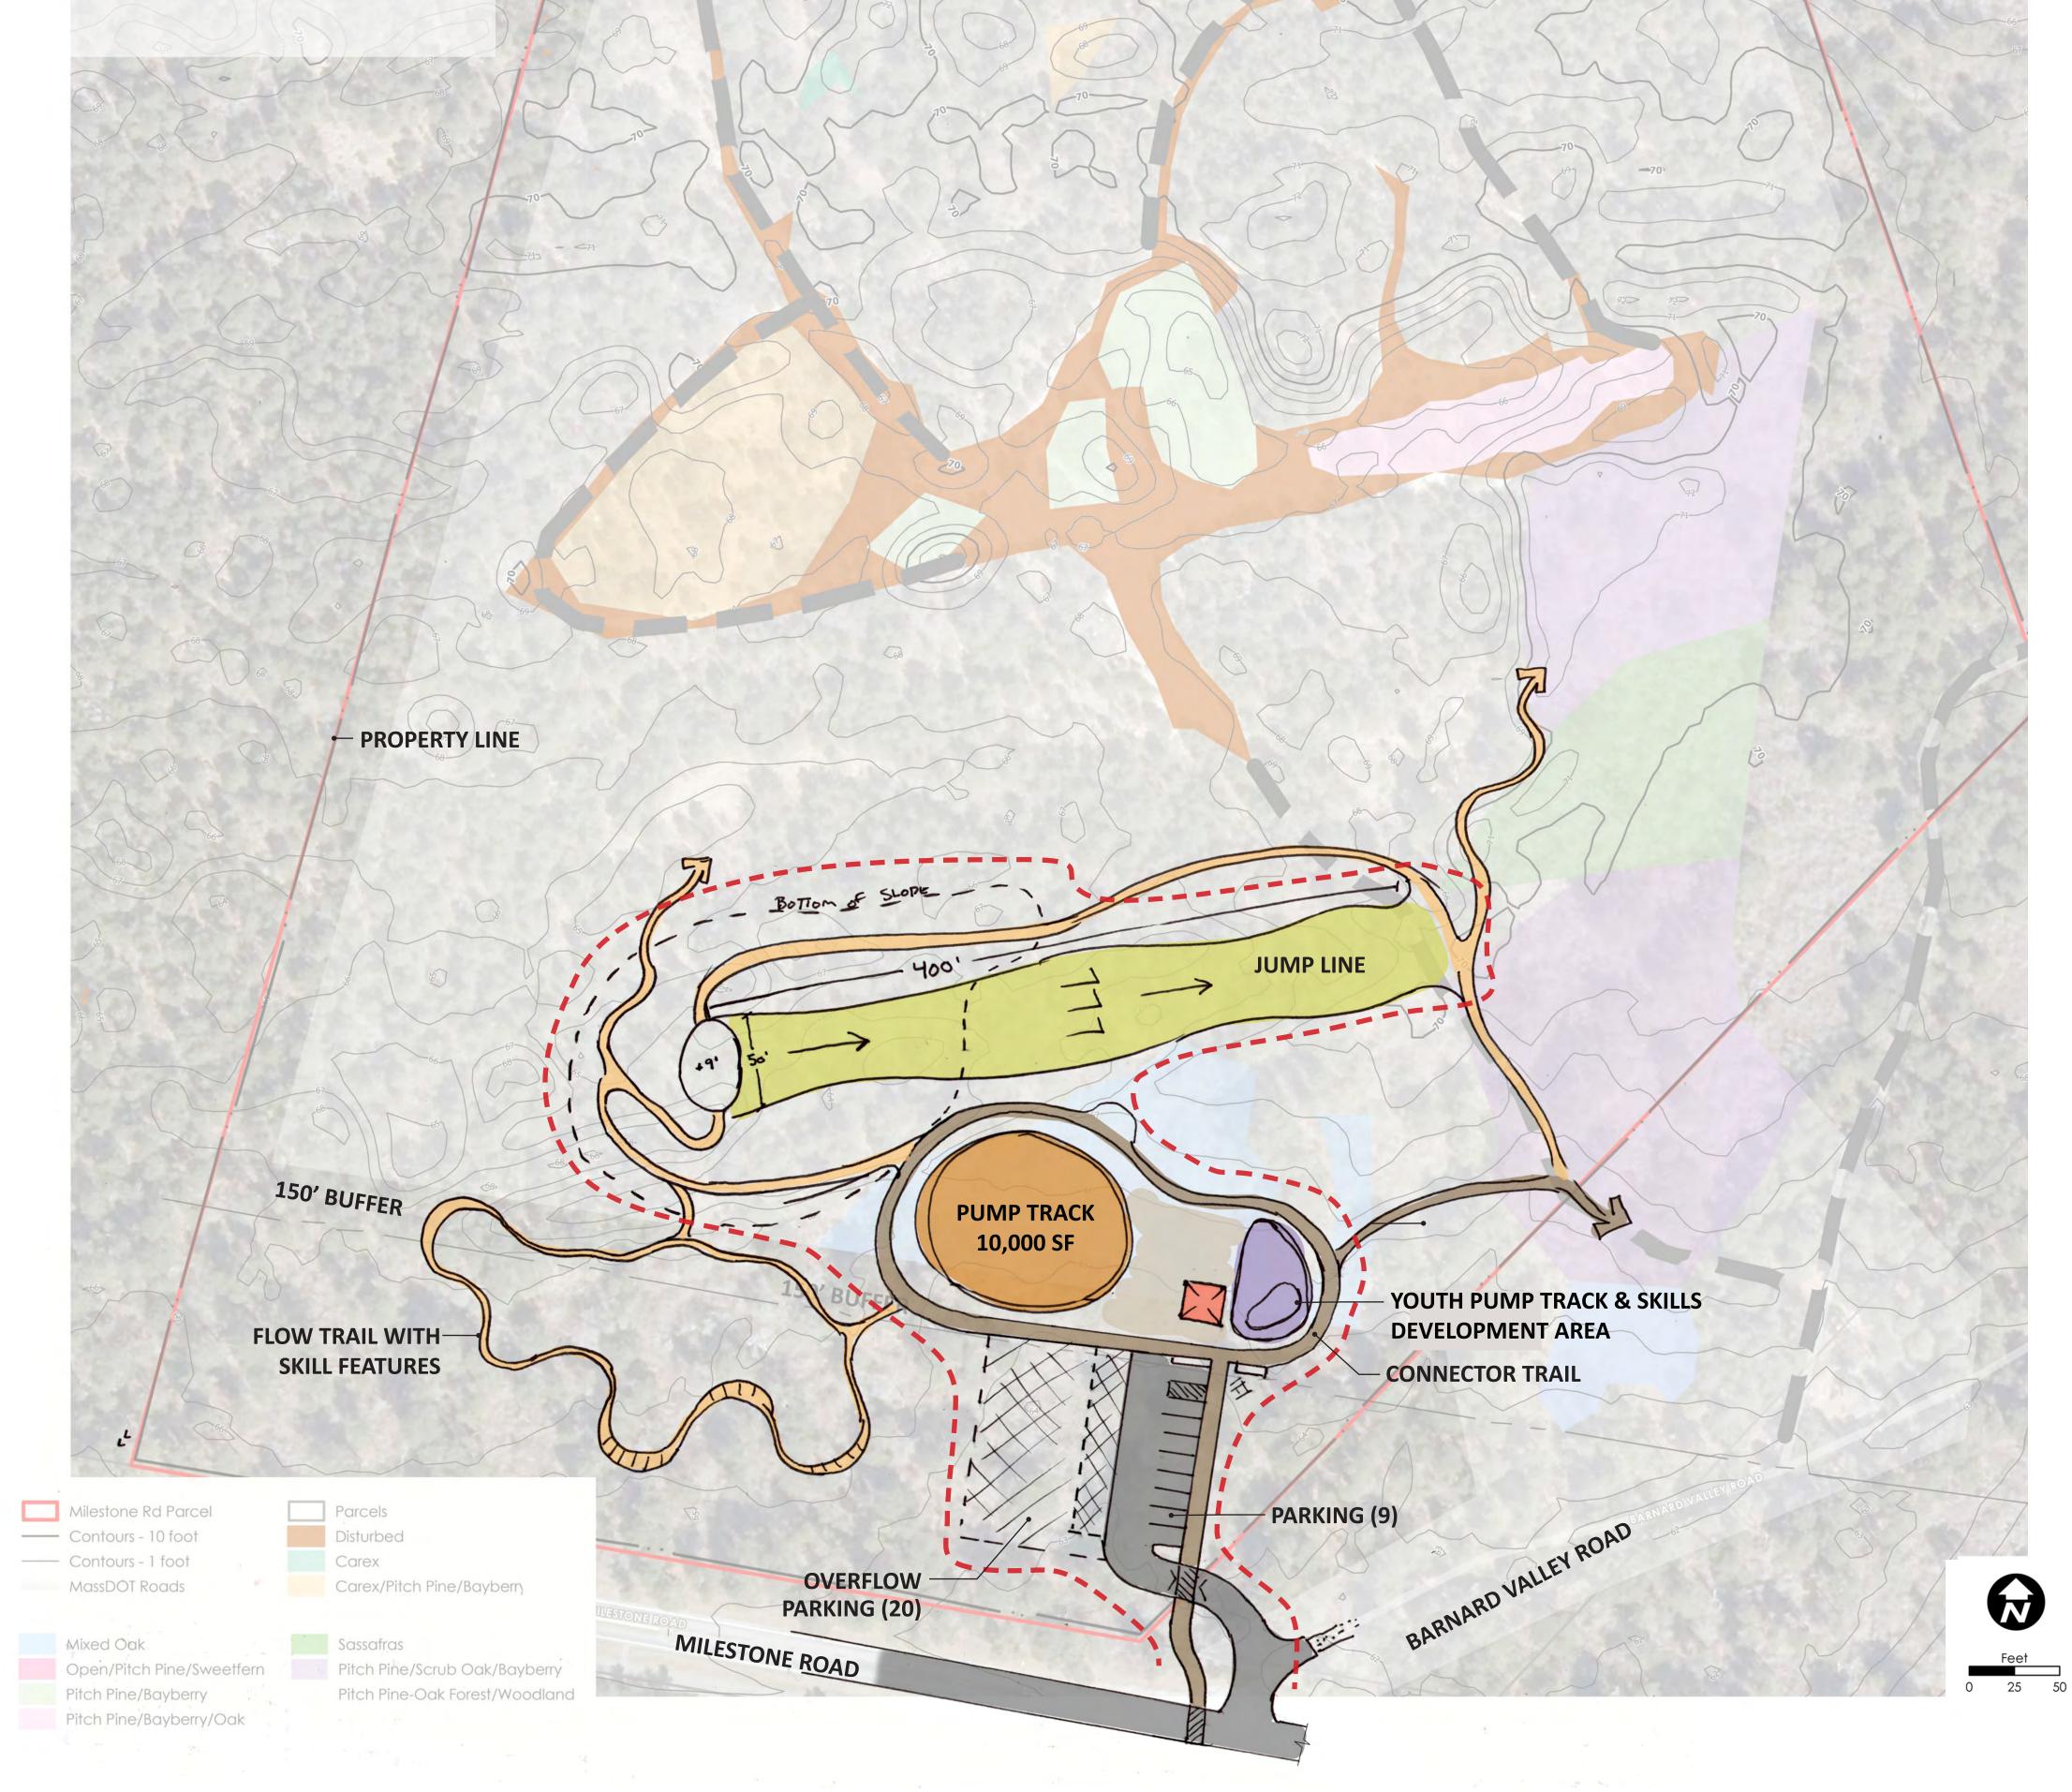

#### a. Milestone Road – Bike Park Design Update

Staff met with Horsley-Witten to discuss the Commission's feedback on the bike park design provided at the Land Bank meeting on January 28, 2025. Revisions focused on maintaining a budget of 1.5 million, phasing the project and moving the parking area/main components closer to Milestone Road. Revised options are included in the meeting packet and will be discussed at the upcoming meeting. After the Commission has had an opportunity to provide feedback, the revised design will be reviewed by the Massachusetts Natural Heritage Endangered Species Program (MNHESP) for impacts to rare species.

## **Existing Conditions** Nantucket Bike Park

February, 2025

**FLOW TRAILS WITH SKILLS FEATURES** 

**JUMPS AREA** 

COMMUNITY SPACE

**YOUTH PUMP TRACK & SKILLS AREA** 

EDGE OF PREVIOUS DISTURBANCE

---- PROPERTY BOUNDARY CONNECTOR TRAIL

**DRIVE & PARKING** 

LIMIT OF CLEARING (APPROX.) EXISTING ESTABLISHED TRAIL

**Concept - Phase 1** Nantucket Bike Park February, 2025

**FLOW TRAILS WITH SKILLS FEATURES** 

**JUMPS AREA** 

**COMMUNITY SPACE** 

**PROPERTY BOUNDARY CONNECTOR TRAIL DRIVE & PARKING** 

SHADE STRUCTURE

LIMIT OF CLEARING (APPROX.)

164

**YOUTH PUMP TRACK & SKILLS AREA** 

EXISTING ESTABLISHED TRAIL

**Concept - Phase 2A** Nantucket Bike Park February, 2025

**FLOW TRAILS WITH SKILLS FEATURES** 

**JUMP LINE** 

- ---- PROPERTY BOUNDARY **CONNECTOR TRAIL DRIVE & PARKING**
- LIMIT OF CLEARING (APPROX.)

**YOUTH PUMP TRACK & SKILLS AREA** 

EXISTING ESTABLISHED TRAIL

**Concept - Phase 2B** Nantucket Bike Park February, 2025