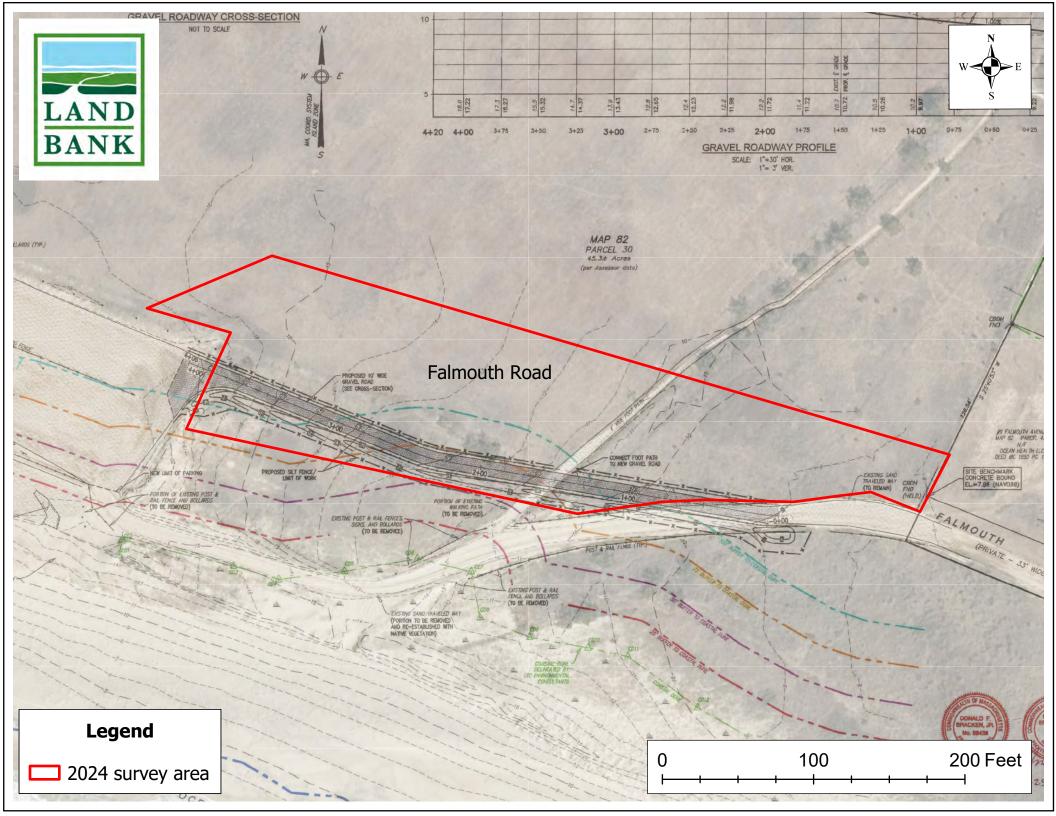

#### b. Falmouth Road Relocation - Discussion

Design and permitting for the move of Falmouth Road is well underway with the goal being to move the road before summer. The proposed plan is included in the meeting packet. However, when staff filed a Notice of Intent with the Nantucket Conservation Commission, the Land Bank received communication through a local attorney's office requesting revisions to the plan on behalf of an abutter. To be responsive, staff have discussed potential changes and continued the Notice of Intent for the past two hearings while negotiations are ongoing. We are bringing this to the Commission's attention as there is the possibility that this may delay the project until fall.