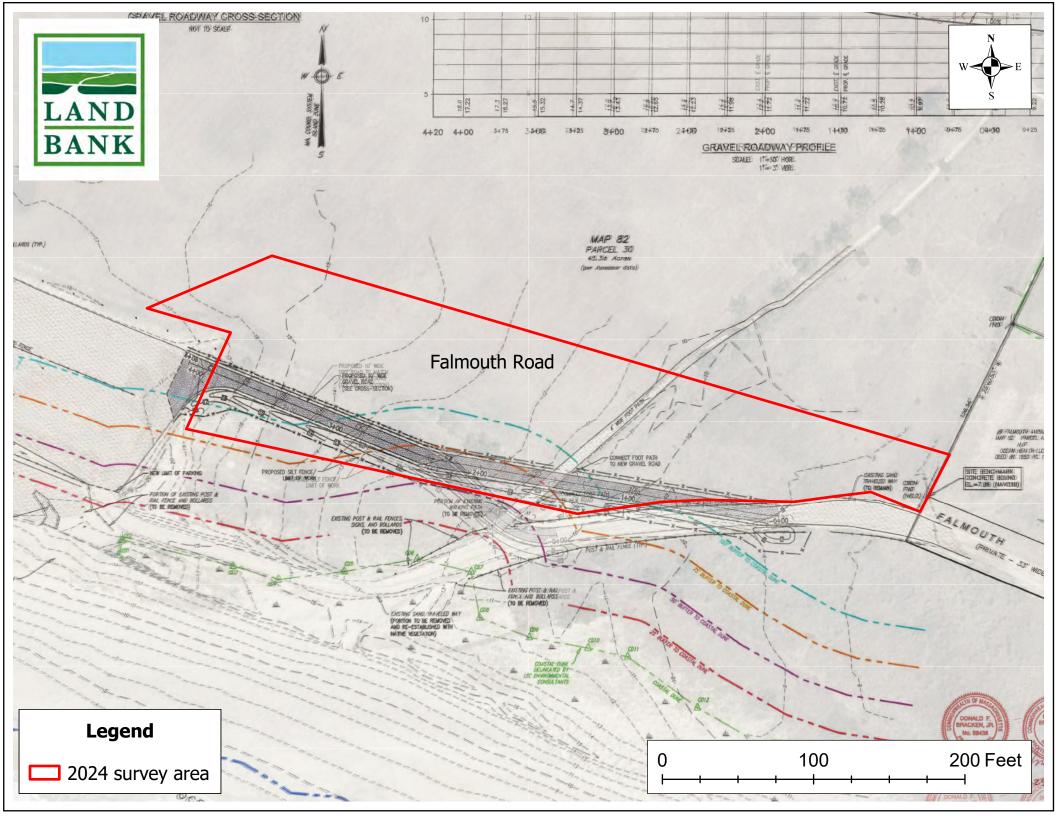

#### b. Falmouth Road Relocation - Discussion

Design and permitting for the move of Falmouth Road is well underway with the goal being to move the road before summer. The proposed plan is included in the meeting packet. However, when staff filed a Notice of Intent with the Nantucket Conservation Commission, the Land Bank received communication through a local attorney's office requesting revisions to the plan on behalf of an abutter. To be responsive, staff have discussed potential changes and continued the Notice of Intent for the past two hearings while negotiations are ongoing. We are bringing this to the Commission's attention as there is the possibility that this may delay the project until fall.