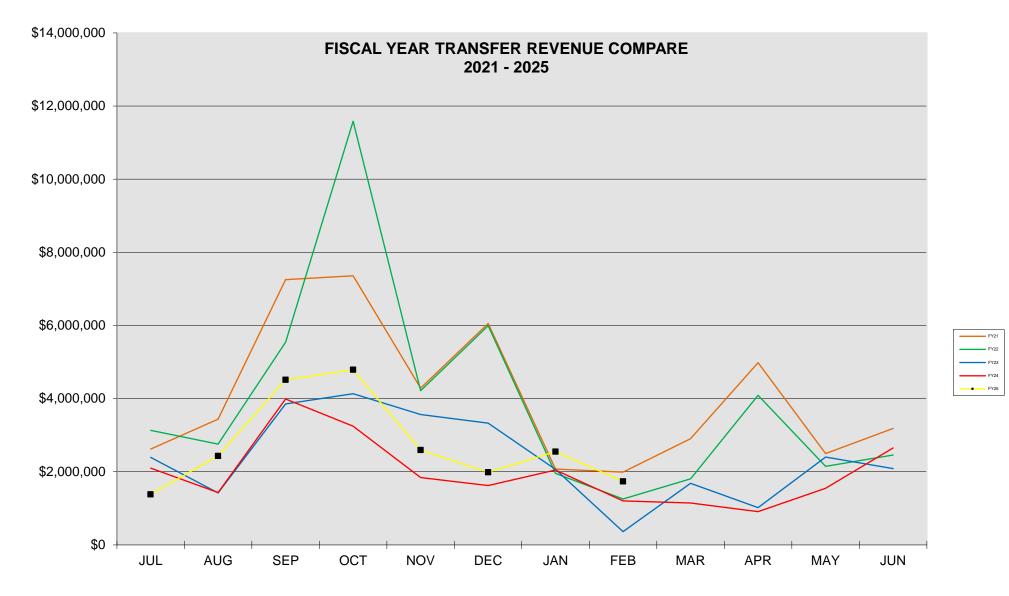

-11 -4

87.81

\$1,732,021.32

| MONTHLY T                                                                | TRANSFER              | STATISTIC             | S FISCAL              | YEAR 2024                                                         |                                                                                   |                                                                                        |
|--------------------------------------------------------------------------|-----------------------|-----------------------|-----------------------|-------------------------------------------------------------------|-----------------------------------------------------------------------------------|----------------------------------------------------------------------------------------|
|                                                                          |                       |                       |                       |                                                                   |                                                                                   |                                                                                        |
| FY24                                                                     | Total                 | Exempt                | Taxable               | Total Gross                                                       | Gross                                                                             | Revenue                                                                                |
| Month                                                                    | Transfers             | Transfers             | Transfers             | Value                                                             | Value Taxable                                                                     | Received                                                                               |
|                                                                          |                       |                       |                       |                                                                   |                                                                                   |                                                                                        |
| Jul-23                                                                   | 75                    | 49                    | 26                    | \$110,131,693                                                     | \$104,912,515                                                                     | \$2,098,250                                                                            |
| Aug-23                                                                   | 64                    | 32                    | 32                    | \$78,042,000                                                      | \$71,417,000                                                                      | \$1,428,340                                                                            |
| Sep-23                                                                   | 93                    | 46                    | 47                    | \$199,648,798                                                     | \$199,548,798                                                                     | \$3,990,976                                                                            |
| Oct-23                                                                   | 101                   | 56                    | 45                    | \$170,787,010                                                     | \$162,137,010                                                                     | \$3,242,740                                                                            |
| Nov-23                                                                   | 79                    | 51                    | 28                    | \$92,790,100                                                      | \$91,990,100                                                                      | \$1,840,004                                                                            |
| Dec-23                                                                   | 76                    | 50                    | 26                    | \$87,561,537                                                      | \$80,894,700                                                                      | \$1,617,894                                                                            |
| Jan-24                                                                   | 72                    | 42                    | 30                    | \$109,580,517                                                     | \$102,178,767                                                                     | \$2,043,575                                                                            |
| Feb-24                                                                   | 46                    | 26                    | 20                    | \$60,093,759                                                      | \$60,093,759                                                                      | \$1,201,875                                                                            |
| Mar-24                                                                   | 87                    | 61                    | 26                    | \$58,903,942                                                      | \$57,203,942                                                                      | \$1,144,079                                                                            |
| Apr-24                                                                   | 76                    | 52                    | 24                    | \$52,555,750                                                      | \$45,355,750                                                                      | \$907,115                                                                              |
| May-24                                                                   | 92                    | 65                    | 27                    | \$80,726,142                                                      | \$76,323,677                                                                      | \$1,543,474                                                                            |
| Jun-24                                                                   | 91                    | 61                    | 31                    | \$137,002,538                                                     | \$132,506,538                                                                     | \$2,650,131                                                                            |
|                                                                          |                       |                       |                       |                                                                   |                                                                                   |                                                                                        |
| THRU FEB 24                                                              | 606                   | 352                   | 254                   | \$908,635,414                                                     | \$873,172,648                                                                     | \$17,463,655                                                                           |
| Average                                                                  | 79                    | 49                    | 30                    | \$103,151,982                                                     |                                                                                   |                                                                                        |
| Low                                                                      | 46                    | 26                    | 20                    | \$52,555,750                                                      | \$45,355,750                                                                      | \$907,115                                                                              |
| High                                                                     | 101                   | 65                    | 47                    | \$199,648,798                                                     | \$199,548,798                                                                     | \$3,990,976                                                                            |
|                                                                          |                       |                       |                       |                                                                   |                                                                                   |                                                                                        |
| MONTHLY T                                                                | TRANSFER              | STATISTIC             | S FISCAL              | YEAR 2025                                                         |                                                                                   |                                                                                        |
|                                                                          |                       |                       |                       |                                                                   | -                                                                                 |                                                                                        |
| FY25                                                                     | Total                 | Exempt                | Taxable               | Total Gross                                                       | Gross                                                                             | Revenue                                                                                |
| Month                                                                    | Transfers             | Transfers             | Transfers             | Value                                                             | Value Taxable                                                                     | Received                                                                               |
|                                                                          |                       |                       |                       |                                                                   |                                                                                   | <b>.</b>                                                                               |
| Jul-24                                                                   | 63                    | 39                    | 24                    | \$76,415,466                                                      |                                                                                   | \$1,380,660                                                                            |
| Aug-24                                                                   | 79                    | 46                    | 33                    | \$127,025,110                                                     | . , ,                                                                             |                                                                                        |
| Sep-24                                                                   | 79                    | 33                    | 46                    | \$225,879,050                                                     |                                                                                   |                                                                                        |
| Oct-24                                                                   | 126                   | 59                    | 67                    | \$244,351,215                                                     | . , ,                                                                             | \$4,787,134                                                                            |
| Nov-24                                                                   | 100                   | 62                    | 38                    | \$163,279,002                                                     |                                                                                   | \$2,590,550                                                                            |
| Dec-24                                                                   |                       |                       | 40                    | ¢400 000 700                                                      | <u> </u>                                                                          |                                                                                        |
| lan OF                                                                   | 98                    | 55                    | 43                    | \$100,230,788                                                     |                                                                                   |                                                                                        |
| Jan-25                                                                   | 73                    | 39                    | 34                    | \$127,656,212                                                     | \$126,456,212                                                                     | \$1,983,616<br>\$2,546,124                                                             |
| Feb-25                                                                   |                       |                       |                       |                                                                   |                                                                                   |                                                                                        |
| <b>Feb-25</b><br>Mar-25                                                  | 73                    | 39                    | 34                    | \$127,656,212                                                     | \$126,456,212                                                                     | \$2,546,124                                                                            |
| Feb-25<br>Mar-25<br>Apr-25                                               | 73                    | 39                    | 34                    | \$127,656,212                                                     | \$126,456,212                                                                     | \$2,546,124                                                                            |
| Feb-25<br>Mar-25<br>Apr-25<br>May-25                                     | 73                    | 39                    | 34                    | \$127,656,212                                                     | \$126,456,212                                                                     | \$2,546,124                                                                            |
| Feb-25<br>Mar-25<br>Apr-25                                               | 73                    | 39                    | 34                    | \$127,656,212                                                     | \$126,456,212                                                                     | \$2,546,124                                                                            |
| Feb-25<br>Mar-25<br>Apr-25<br>May-25<br>Jun-25                           | 73<br>70              | 39<br>42              | 34<br>28              | \$127,656,212<br>\$87,983,281                                     | \$126,456,212<br>\$86,601,066                                                     | \$2,546,124<br><b>\$1,732,021</b>                                                      |
| Feb-25<br>Mar-25<br>Apr-25<br>May-25<br>Jun-25<br>THRU FEB 25            | 73<br>70<br>688       | 39<br>42<br>375       | 34<br>28<br>313       | \$127,656,212<br>\$87,983,281<br>\$1,152,820,123                  | \$126,456,212<br>\$86,601,066<br>\$1,095,870,943                                  | \$2,546,124<br><b>\$1,732,021</b><br>\$21,959,409                                      |
| Feb-25<br>Mar-25<br>Apr-25<br>May-25<br>Jun-25<br>THRU FEB 25<br>Average | 73<br>70<br>688<br>86 | 39<br>42<br>375<br>47 | 34<br>28<br>313<br>39 | \$127,656,212<br>\$87,983,281<br>\$1,152,820,123<br>\$144,102,515 | \$126,456,212<br>\$86,601,066<br>\$1,095,870,943<br>\$136,983,868                 | \$2,546,124<br><b>\$1,732,021</b><br><b>\$21,959,409</b><br>\$2,744,926                |
| Feb-25<br>Mar-25<br>Apr-25<br>May-25<br>Jun-25                           | 73<br>70<br>688       | 39<br>42<br>375       | 34<br>28<br>313       | \$127,656,212<br>\$87,983,281<br>\$1,152,820,123                  | \$126,456,212<br>\$86,601,066<br>\$1,095,870,943<br>\$136,983,868<br>\$68,633,501 | \$2,546,124<br><b>\$1,732,021</b><br><b>\$21,959,409</b><br>\$2,744,926<br>\$1,380,660 |