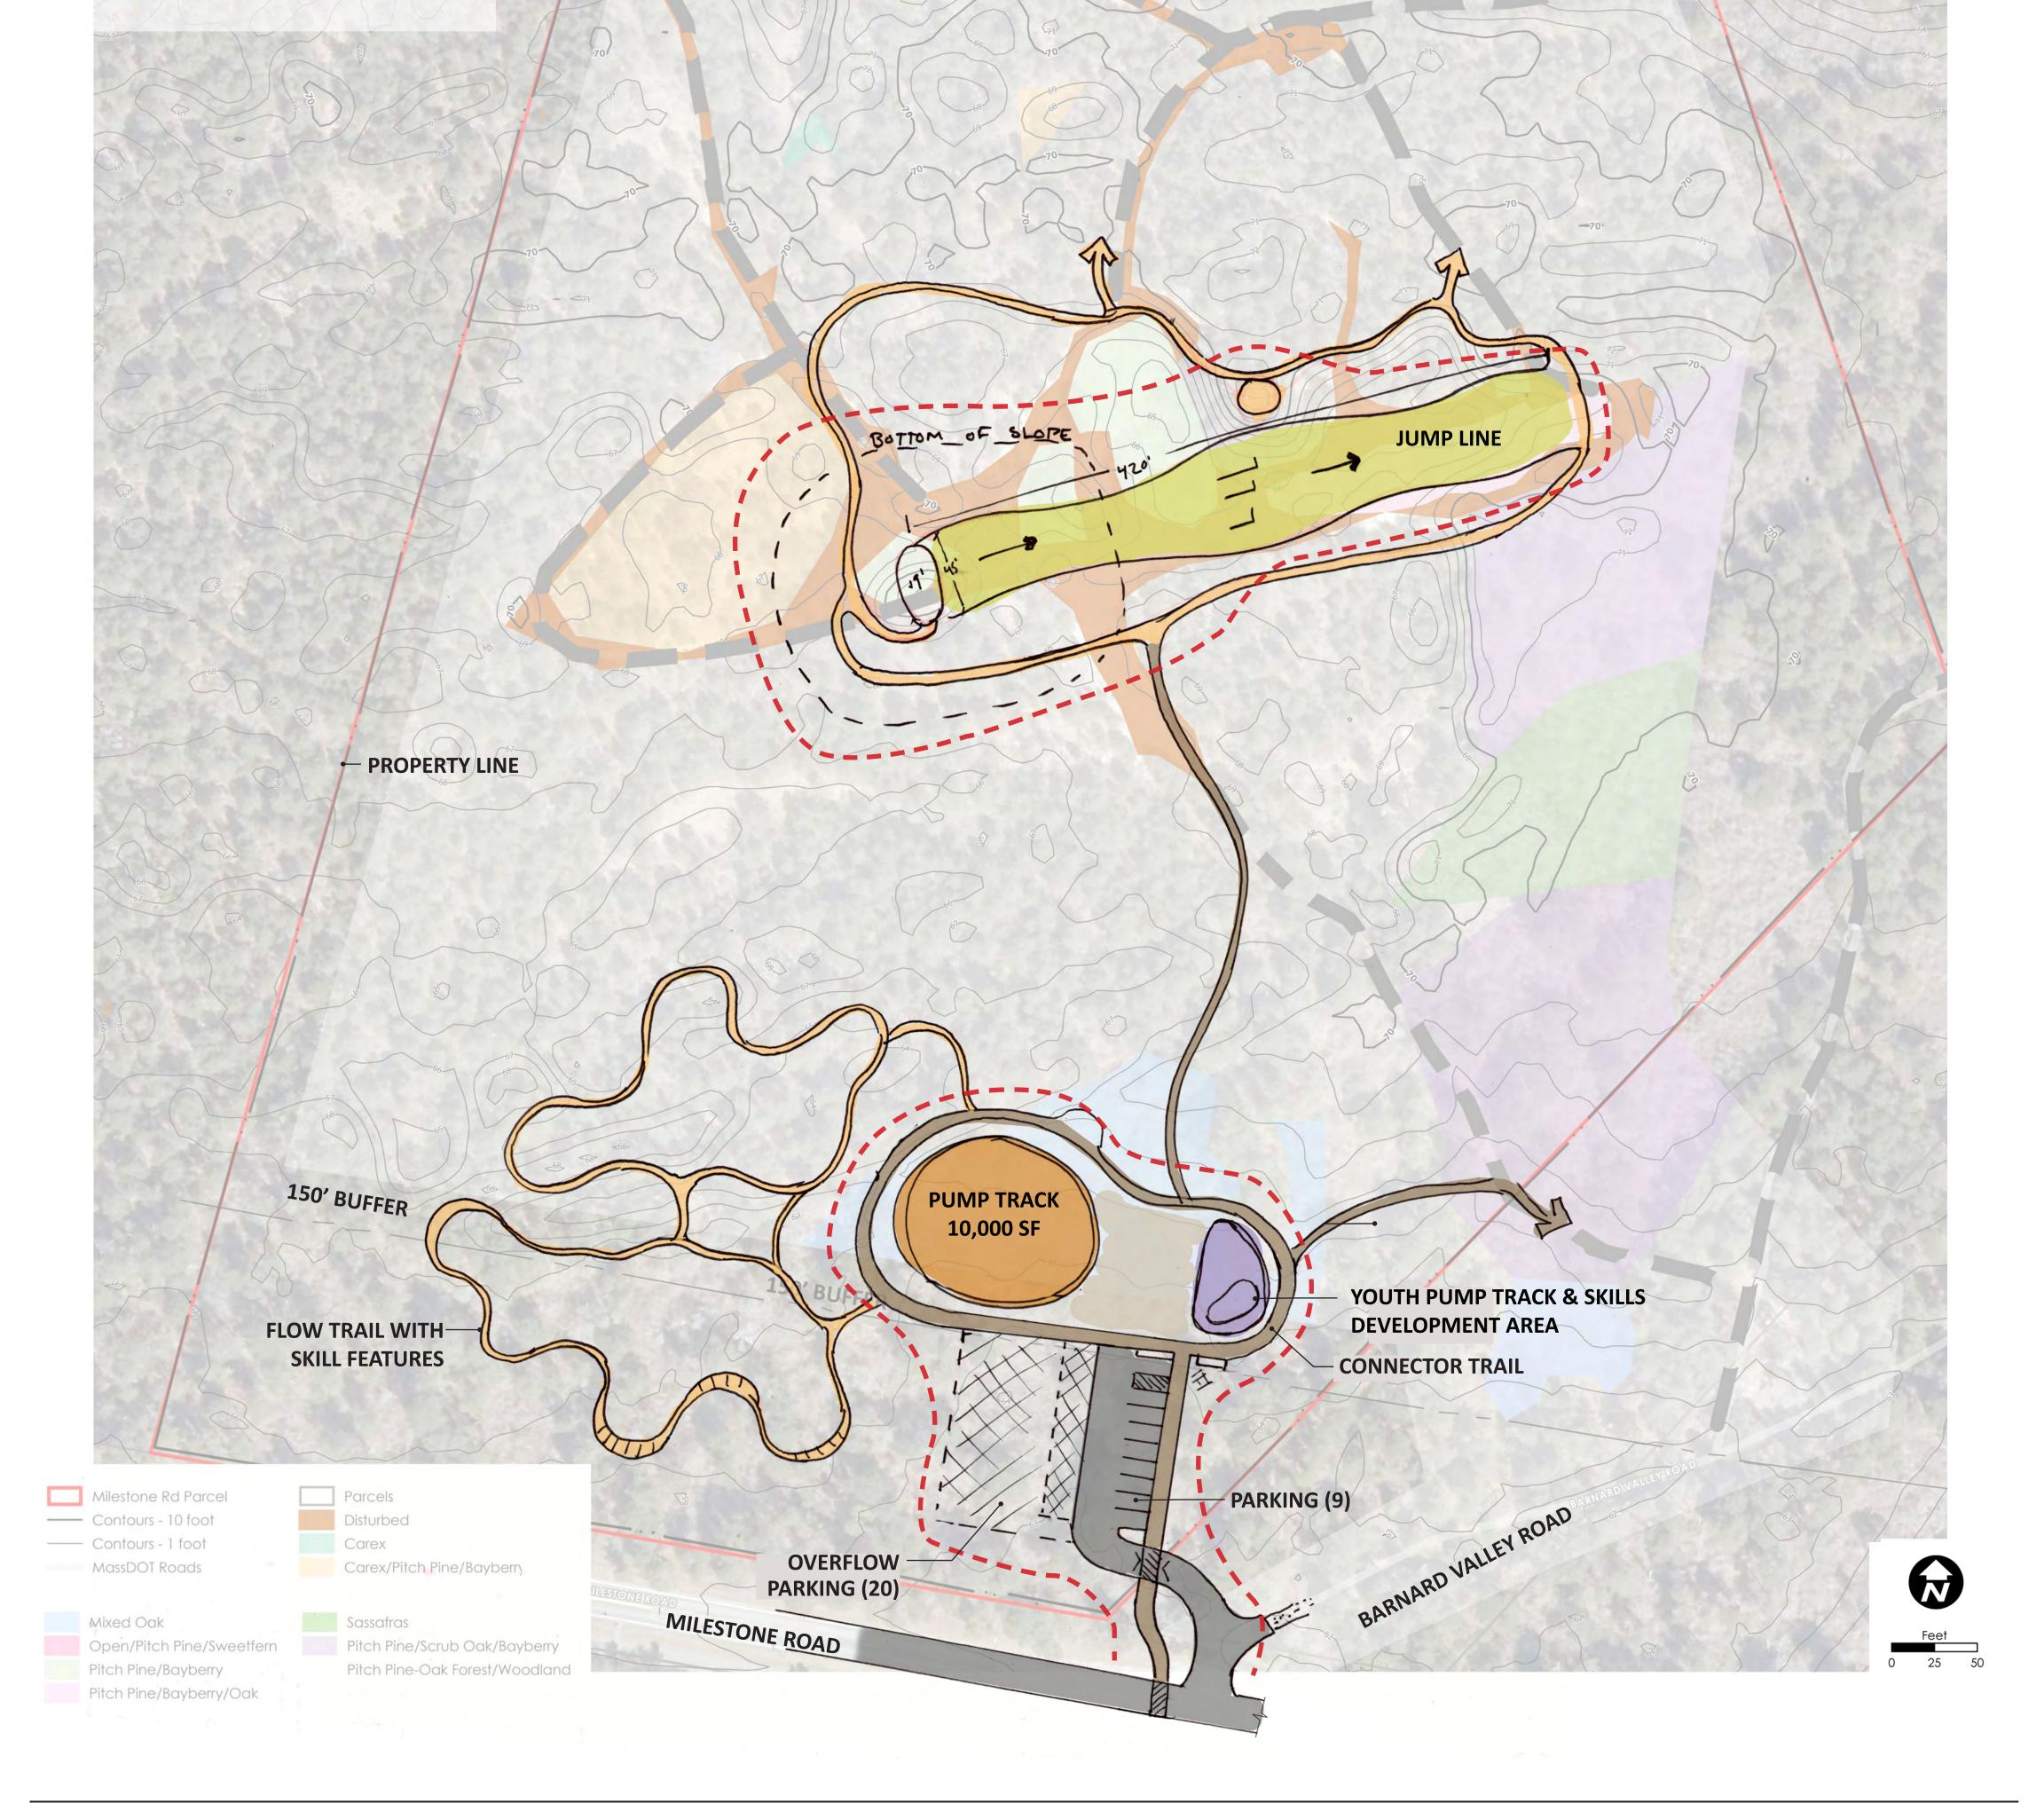

#### a. Milestone Road – Bike Park Design Update

Staff met with Horsley-Witten to discuss the Commission's feedback on the bike park design provided at the Land Bank meeting on January 28, 2025. Revisions focused on maintaining a budget of 1.5 million, phasing the project and moving the parking area/main components closer to Milestone Road. Revised options are included in the meeting packet and will be discussed at the upcoming meeting. After the Commission has had an opportunity to provide feedback, the revised design will be reviewed by the Massachusetts Natural Heritage Endangered Species Program (MNHESP) for impacts to rare species.

## **Existing Conditions** Nantucket Bike Park

February, 2025

**FLOW TRAILS WITH SKILLS FEATURES** 

**JUMPS AREA** 

COMMUNITY SPACE

**YOUTH PUMP TRACK & SKILLS AREA** 

EDGE OF PREVIOUS DISTURBANCE

---- PROPERTY BOUNDARY CONNECTOR TRAIL

**DRIVE & PARKING** 

LIMIT OF CLEARING (APPROX.) EXISTING ESTABLISHED TRAIL

**Concept - Phase 1** Nantucket Bike Park February, 2025

**FLOW TRAILS WITH SKILLS FEATURES** 

**JUMPS AREA** 

**COMMUNITY SPACE** 

**PROPERTY BOUNDARY CONNECTOR TRAIL DRIVE & PARKING** 

SHADE STRUCTURE

LIMIT OF CLEARING (APPROX.)

164

**YOUTH PUMP TRACK & SKILLS AREA** 

EXISTING ESTABLISHED TRAIL

**Concept - Phase 2A** Nantucket Bike Park February, 2025

**FLOW TRAILS WITH SKILLS FEATURES** 

**JUMP LINE** 

- ---- PROPERTY BOUNDARY **CONNECTOR TRAIL DRIVE & PARKING**
- LIMIT OF CLEARING (APPROX.)

**YOUTH PUMP TRACK & SKILLS AREA** 

EXISTING ESTABLISHED TRAIL

**Concept - Phase 2B** Nantucket Bike Park February, 2025