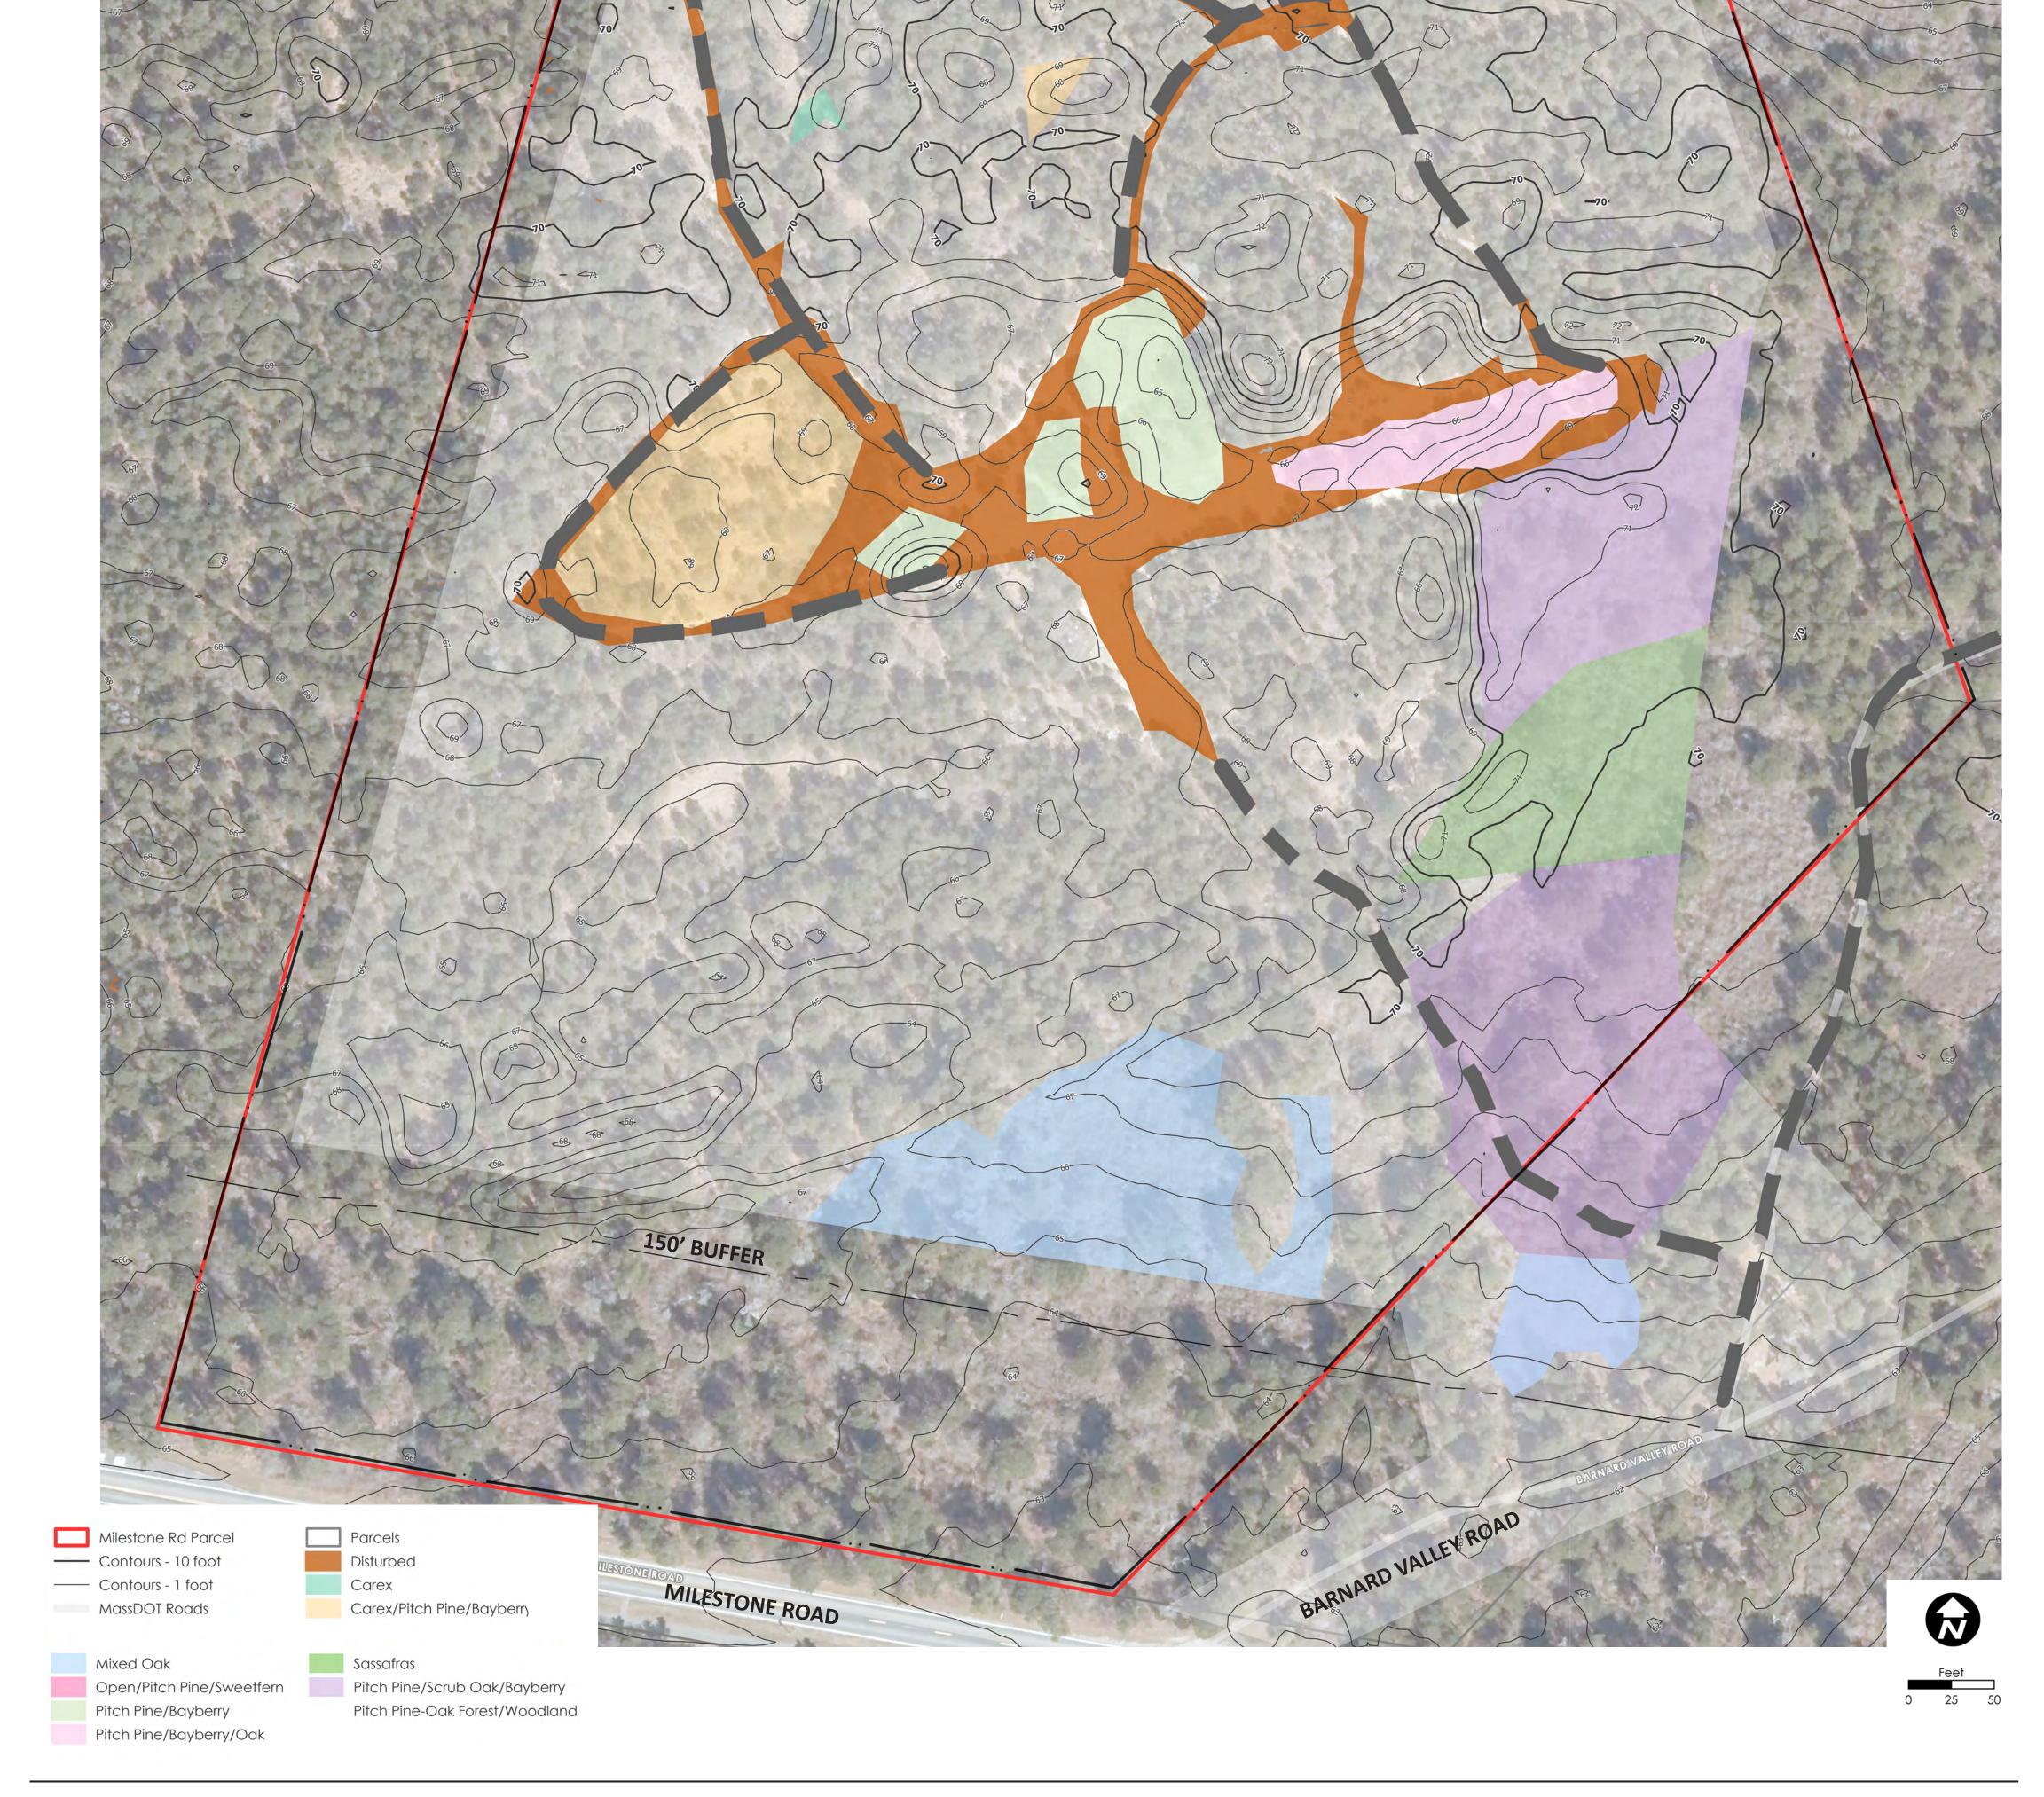

#### a. Milestone Road – Bike Park Design Update

Staff met with Horsley-Witten to discuss the Commission's feedback on the bike park design provided at the Land Bank meeting on January 28, 2025. Revisions focused on maintaining a budget of 1.5 million, phasing the project and moving the parking area/main components closer to Milestone Road. Revised options are included in the meeting packet and will be discussed at the upcoming meeting. After the Commission has had an opportunity to provide feedback, the revised design will be reviewed by the Massachusetts Natural Heritage Endangered Species Program (MNHESP) for impacts to rare species.

The second meeting in March includes a quarterly update from the Property Management and the Environmental and Agricultural Departments. Staff requested that these presentations be given together as the two departments work closely and have several overlapping projects. The first meeting in April will include an update on outreach and plans for 2025. EDGE OF PREVIOUS DISTURBANCE

## **Existing Conditions** Nantucket Bike Park

February, 2025

**FLOW TRAILS WITH SKILLS FEATURES** 

**JUMPS AREA** 

COMMUNITY SPACE

**YOUTH PUMP TRACK & SKILLS AREA** 

EDGE OF PREVIOUS DISTURBANCE

---- PROPERTY BOUNDARY CONNECTOR TRAIL

**DRIVE & PARKING** 

LIMIT OF CLEARING (APPROX.) EXISTING ESTABLISHED TRAIL

**Concept - Phase 1** Nantucket Bike Park February, 2025

**FLOW TRAILS WITH SKILLS FEATURES** 

**JUMPS AREA** 

**COMMUNITY SPACE** 

**PROPERTY BOUNDARY CONNECTOR TRAIL DRIVE & PARKING** 

SHADE STRUCTURE

LIMIT OF CLEARING (APPROX.)

164

**YOUTH PUMP TRACK & SKILLS AREA** 

EXISTING ESTABLISHED TRAIL

**Concept - Phase 2A** Nantucket Bike Park February, 2025

**FLOW TRAILS WITH SKILLS FEATURES** 

**JUMP LINE** 

- ---- PROPERTY BOUNDARY **CONNECTOR TRAIL DRIVE & PARKING**
- LIMIT OF CLEARING (APPROX.)

**YOUTH PUMP TRACK & SKILLS AREA** 

EXISTING ESTABLISHED TRAIL

**Concept - Phase 2B** Nantucket Bike Park February, 2025