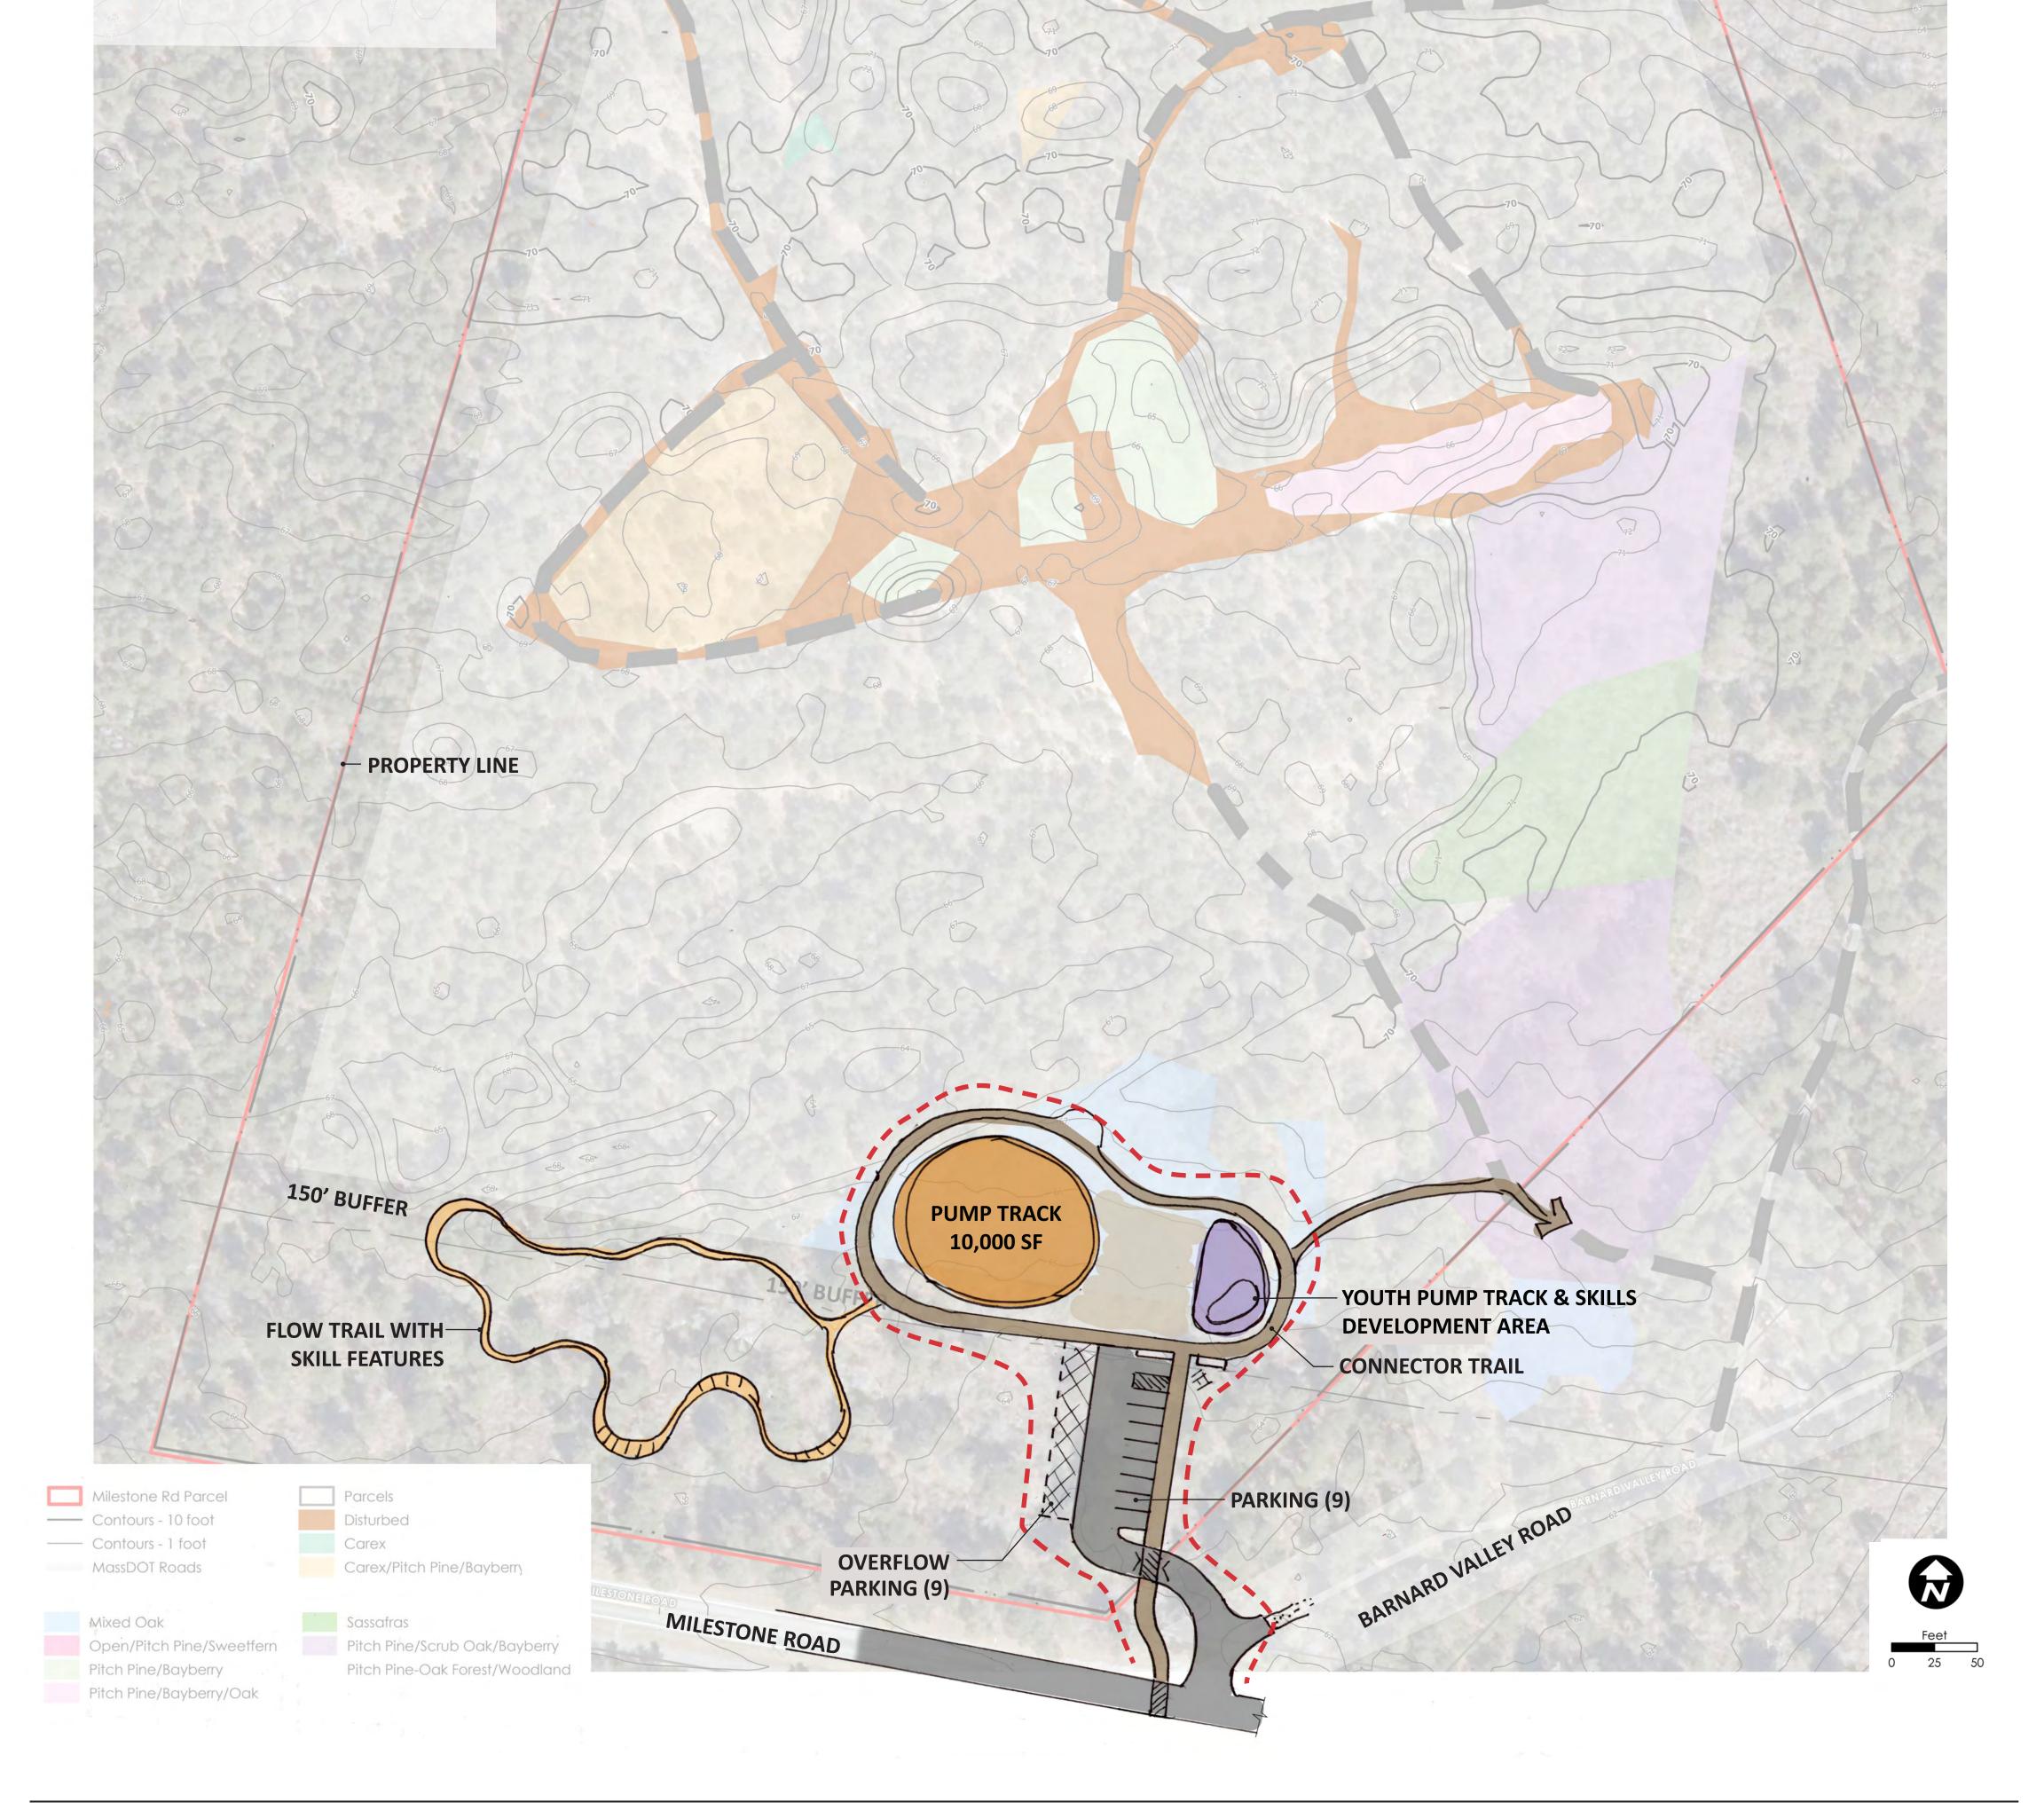

#### a. Milestone Road – Bike Park Design Update

Staff met with Horsley-Witten to discuss the Commission's feedback on the bike park design provided at the Land Bank meeting on January 28, 2025. Revisions focused on maintaining a budget of 1.5 million, phasing the project and moving the parking area/main components closer to Milestone Road. Revised options are included in the meeting packet and will be discussed at the upcoming meeting. After the Commission has had an opportunity to provide feedback, the revised design will be reviewed by the Massachusetts Natural Heritage Endangered Species Program (MNHESP) for impacts to rare species.

The second meeting in March includes a quarterly update from the Property Management and the Environmental and Agricultural Departments. Staff requested that these presentations be given together as the two departments work closely and have several overlapping projects. The first meeting in April will include an update on outreach and plans for 2025. EDGE OF PREVIOUS DISTURBANCE

## **Existing Conditions** Nantucket Bike Park

February, 2025

**FLOW TRAILS WITH SKILLS FEATURES** 

**JUMPS AREA** 

COMMUNITY SPACE

**YOUTH PUMP TRACK & SKILLS AREA** 

EDGE OF PREVIOUS DISTURBANCE

---- PROPERTY BOUNDARY CONNECTOR TRAIL

**DRIVE & PARKING** 

LIMIT OF CLEARING (APPROX.) EXISTING ESTABLISHED TRAIL

**Concept - Phase 1** Nantucket Bike Park February, 2025

**FLOW TRAILS WITH SKILLS FEATURES** 

**JUMPS AREA** 

**COMMUNITY SPACE** 

**PROPERTY BOUNDARY CONNECTOR TRAIL DRIVE & PARKING** 

SHADE STRUCTURE

LIMIT OF CLEARING (APPROX.)

164

**YOUTH PUMP TRACK & SKILLS AREA** 

EXISTING ESTABLISHED TRAIL

**Concept - Phase 2A** Nantucket Bike Park February, 2025

**FLOW TRAILS WITH SKILLS FEATURES** 

**JUMP LINE** 

- ---- PROPERTY BOUNDARY **CONNECTOR TRAIL DRIVE & PARKING**
- LIMIT OF CLEARING (APPROX.)

**YOUTH PUMP TRACK & SKILLS AREA** 

EXISTING ESTABLISHED TRAIL

**Concept - Phase 2B** Nantucket Bike Park February, 2025