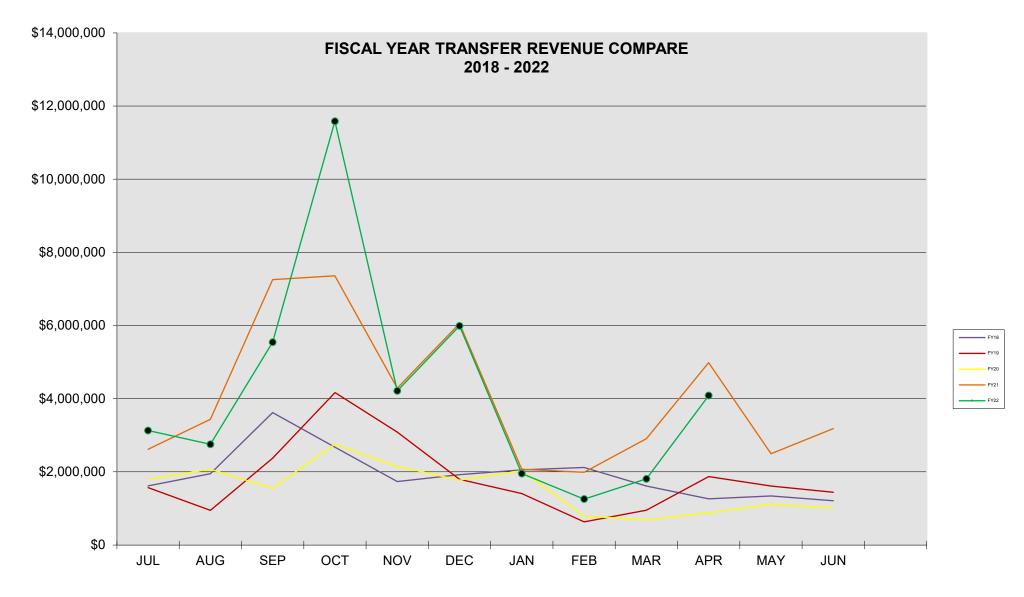

| 91        | 39        | 52        | \$208,684,710       | \$203,890,995            | \$4,085,810  |
| May-22      |           |           |           |                     |                          |              |
| Jun-22      |           |           |           |                     |                          |              |
| THRU APR 22 | 1,117     | 511       | 606       | \$2,189,495,362     | \$2,114,142,188          | \$42,312,834 |
| Average     | 112       | 51        | 61        | \$218,949,536       | \$211,414,219            | \$4,231,283  |
|             | 10        | 30        | 19        | \$64,634,159        | \$62,761,659             | \$1,254,483  |
| Low         | 49        |           | 13        | $\psi_{0+,00+,100}$ | $\psi_{02}, i_{01}, 000$ | φ1,201,100   |