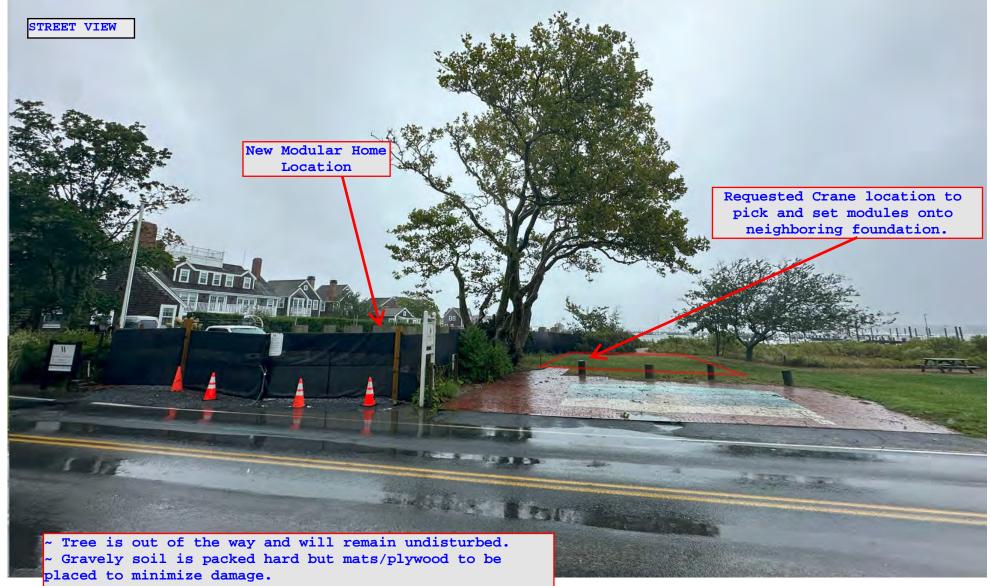

### 4. PROPERTY MANAGEMENT

- a. 19 Wauwinet Road Rock Proposal
- b. 19 E. Creek Road Lambert Foundation Grant
- c. 28 Washington Street Request to Utilize Property for Crane for Neighboring Construction Site
- d. Request from Nantucket Garden Club Daffodil River
- e. Mizzenmast Road Request for Funds for Road Repairs