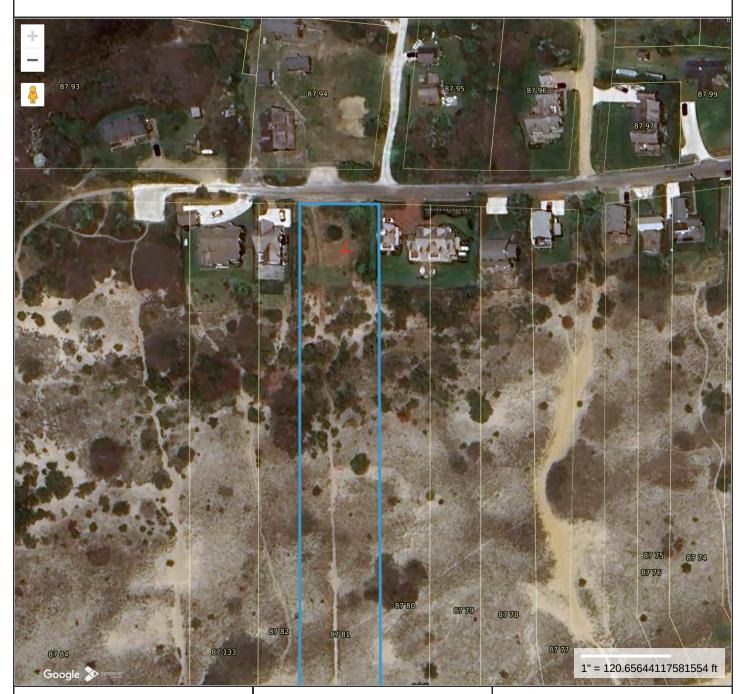

### 4. PROPERTY MANAGEMENT

- a. 19 Wauwinet Road Rock Proposal
- b. 19 E. Creek Road Lambert Foundation Grant
- c. 28 Washington Street Request to Utilize Property for Crane for Neighboring Construction Site
- d. Request from Nantucket Garden Club Daffodil River
- e. Mizzenmast Road Request for Funds for Road Repairs