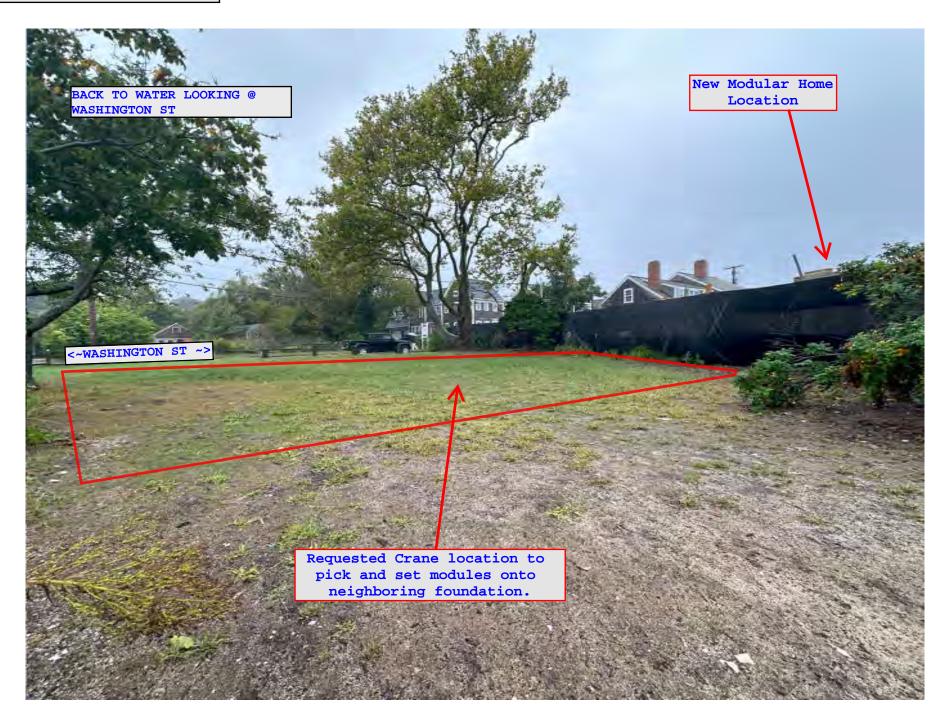

### 4. PROPERTY MANAGEMENT

- a. 19 Wauwinet Road Rock Proposal
- b. 19 E. Creek Road Lambert Foundation Grant
- c. 28 Washington Street Request to Utilize Property for Crane for Neighboring Construction Site
- d. Request from Nantucket Garden Club Daffodil River
- e. Mizzenmast Road Request for Funds for Road Repairs