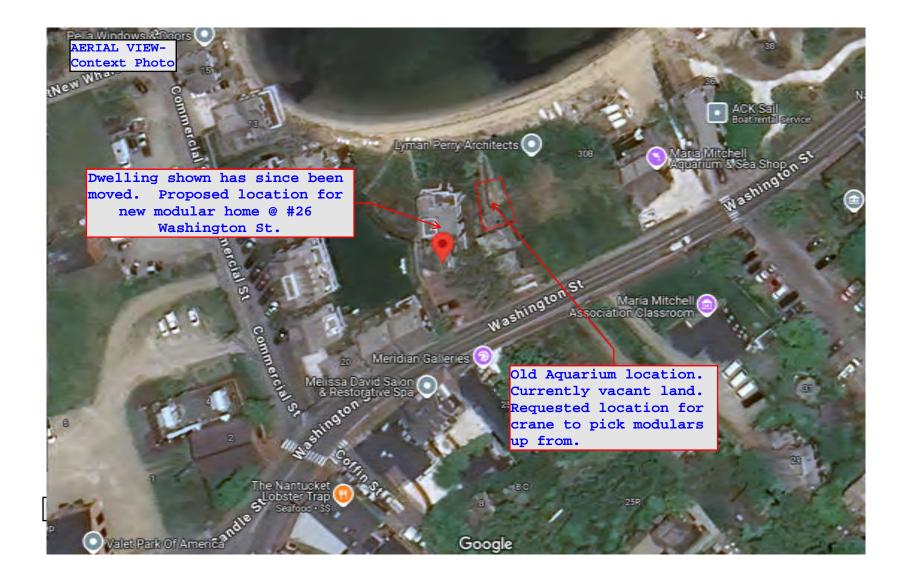

### 4. PROPERTY MANAGEMENT

- a. 19 Wauwinet Road Rock Proposal
- b. 19 E. Creek Road Lambert Foundation Grant
- c. 28 Washington Street Request to Utilize Property for Crane for Neighboring Construction Site
- d. Request from Nantucket Garden Club Daffodil River
- e. Mizzenmast Road Request for Funds for Road Repairs