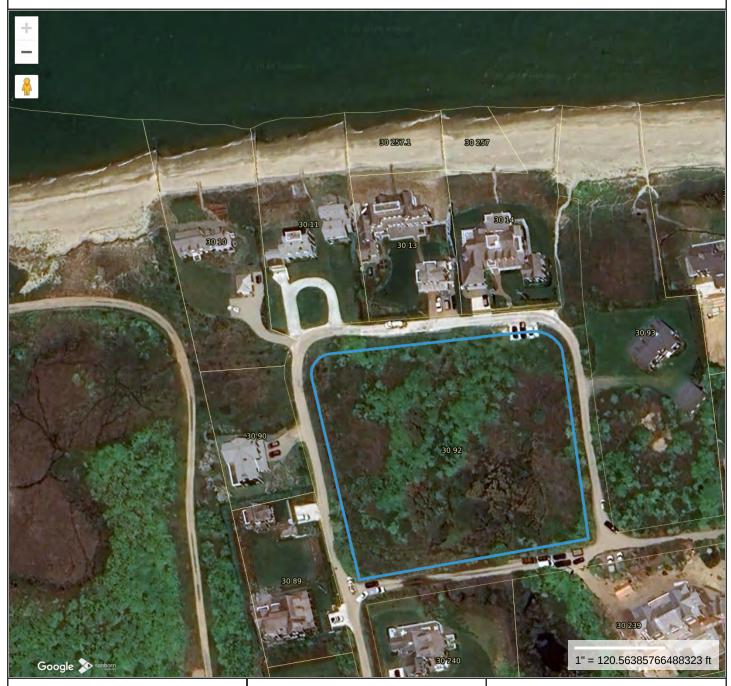

### 4. PROPERTY MANAGEMENT

- a. 19 Wauwinet Road Rock Proposal
- b. 19 E. Creek Road Lambert Foundation Grant
- c. 28 Washington Street Request to Utilize Property for Crane for Neighboring Construction Site
- d. Request from Nantucket Garden Club Daffodil River
- e. Mizzenmast Road Request for Funds for Road Repairs