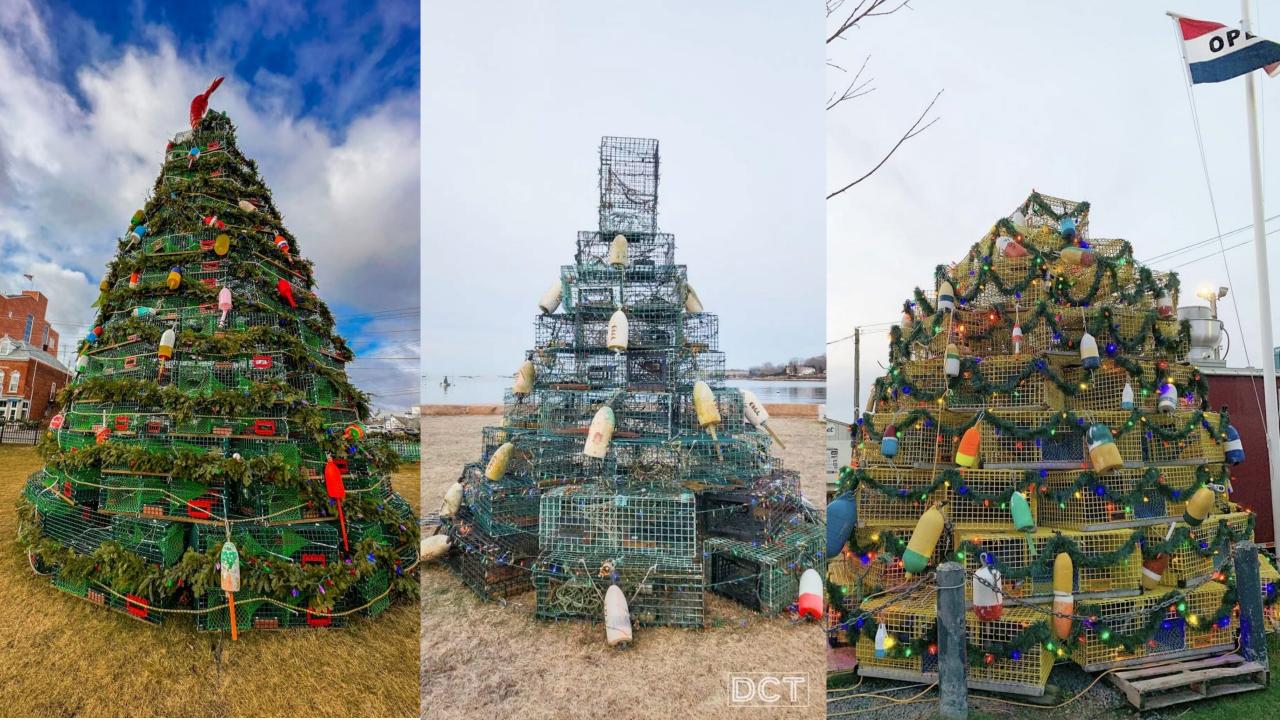

#### 3. PROPERTY MANAGEMENT

- a. Hunting Policy/Signage Discussion
- b. 17 Commercial Wharf Request to Temporarily Install Holiday Lobster Pot Tree
- c. Washington Street/Francis Street Beach Improvement Design Review