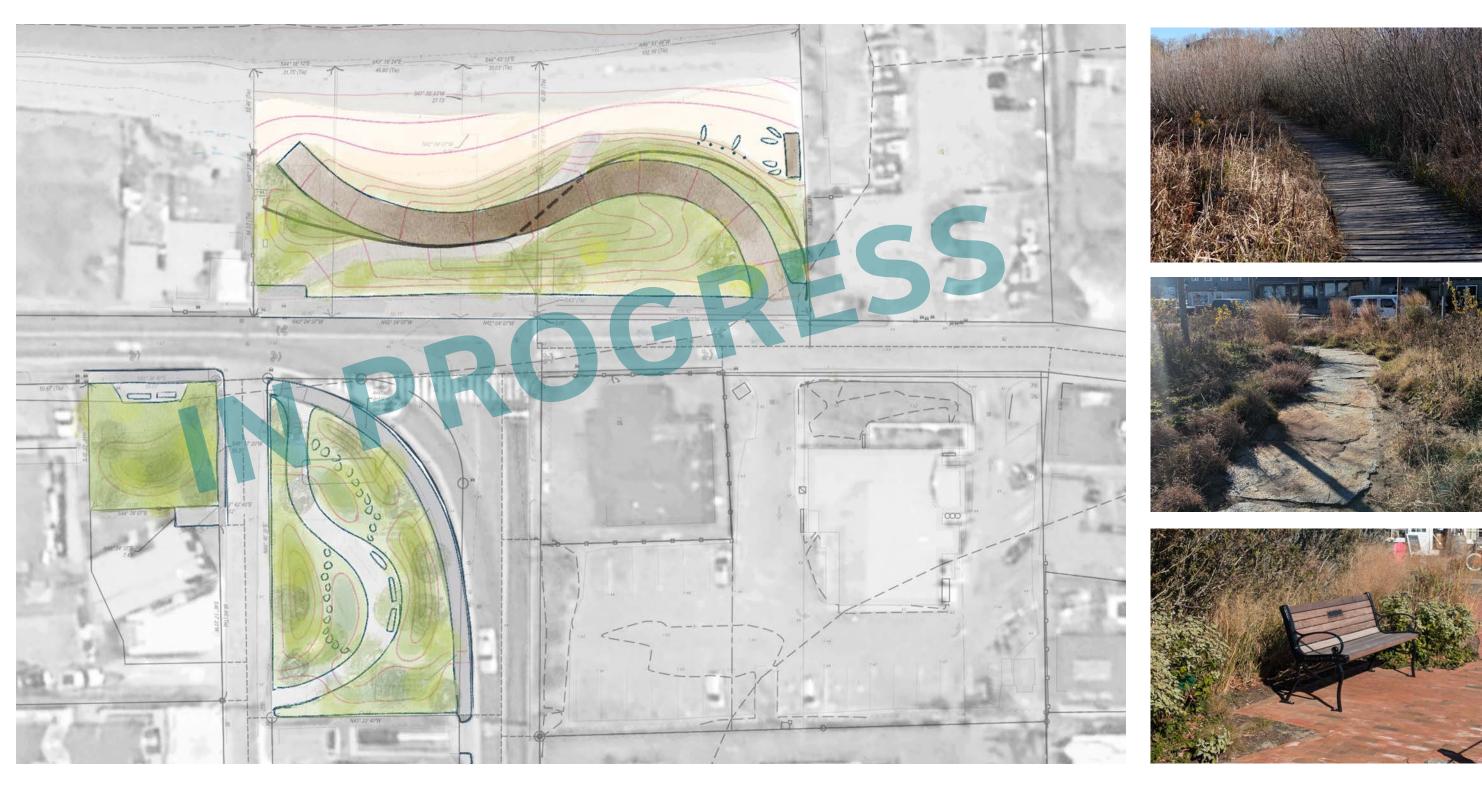

#### 3. PROPERTY MANAGEMENT

- a. Hunting Policy/Signage Discussion
- b. 17 Commercial Wharf Request to Temporarily Install Holiday Lobster Pot Tree
- c. Washington Street/Francis Street Beach Improvement Design Review