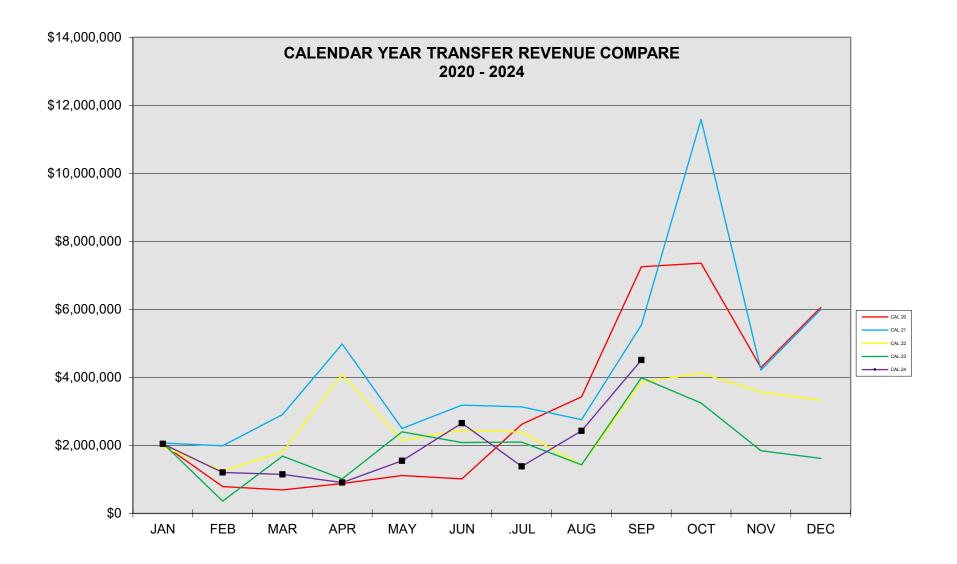

# TRANSFER BUSINESS Nantucket Land Bank Commission Regular Meeting of October 8, 2024

- 1. September 2024 Transfers Record Nos. 46777 through 46855
  - a. Current "O" Exemption and Liens:

No. 46796 Ashley A. Reuss

- 2. Transfer Update:
  - a. Unreported Transfer of Corporate Interest Request for Waiver of Penalty Fee:

No. 46839 Holdgate Partners LLC

# **Transfers by Month Report**

| No.   | DATE      | MAP  | PAR   | LOCATION             | BUYER                | SELLER               | R  | В  | V  | O  | AC   | PRICE           | PAID         | EX |
|-------|-----------|------|-------|----------------------|----------------------|----------------------|----|----|----|----|------|-----------------|--------------|----|
| 46777 | 9/3/2024  | 0067 | 832   | BLAZING STAR RD, 1   | SAUNDERS             | SAUNDERS             | -1 | 0  | 0  | 0  | 0.10 | \$0.00          | \$0.00       | C  |
| 46778 | 9/3/2024  | 0092 | 016   | WANOMA WY, 62        | WEST ASHORED LLC     | TRACY B FLANNERY REV | -1 | 0  | 0  | 0  | 3.05 | \$12,795,000.00 | \$255,900.00 |    |
| 46779 | 9/4/2024  | 0066 | 704   | GREY LADY LN, 8      | MICHAEL WHITE TRUST  | WHITE                | -1 | 0  | 0  | 0  | 0.13 | \$0.00          | \$0.00       | D  |
| 46780 | 9/4/2024  | 7332 | 071   | STONE POST WY, 23    | SUMMER HOUSE NOMINEE | HAINES               | -1 | 0  | 0  | 0  | 0.46 | \$0.00          | \$0.00       | Е  |
| 46781 | 9/5/2024  | 4244 | 063   | KITE HILL LN, 1      | JOIACK NOMINEE TRUST | MCGRADY              | -1 | 0  | 0  | 0  | 0.05 | \$2,925,000.00  | \$58,500.00  |    |
| 46782 | 9/5/2024  | 0040 | 105   | MAXEY POND RD, 5     | 2011 COLLET FAMILY T | MAXEY PAD LLC        | -1 | 0  | 0  | 0  | 2.46 | \$6,150,000.00  | \$123,000.00 |    |
| 46783 | 9/5/2024  | 0069 | 083   | NOBADEER FARM RD, 19 | GREAT HARBOR YACHT C | WALLACE              | -1 | 0  | 0  | 0  | 0.99 | \$0.00          | \$0.00       | В  |
| 46784 | 9/5/2024  | 7313 | 092+  | FRONT ST, 23         | MOUNTAIN AND SEA LLC | ELIZABETH GRIGGS DOR | -1 | 0  | -1 | 0  | 0.07 | \$2,755,000.00  | \$55,100.00  |    |
| 46785 | 9/6/2024  | 0087 | 143   | SURFISDE RD, 163     | ABOUT TIME LLC       | 163 SURFSIDE ROAD RE | 0  | 0  | -1 | 0  | 0.76 | \$2,800,000.00  | \$56,000.00  |    |
| 46786 | 9/6/2024  | 6024 | 661   | WASHINGTON AV, 6     | GREENWALD FAMILY QUA | ROY F GREENWALD REVO | -1 | 0  | 0  | 0  | 0.06 | \$0.00          | \$0.00       | D  |
| 46787 | 9/6/2024  | 0029 | 082   | WALSH ST, 24         | HARPOON LLC          | 24 WALSH LLC         | -1 | 0  | 0  | 0  | 0.11 | \$6,350,000.00  | \$127,000.00 |    |
| 46788 | 9/6/2024  | 0060 | 026   | STARBUCK RD, 12      | PAQUETTE             | ARLEEN F PAQUETTE IR | -1 | 0  | 0  | 0  | 0.55 | \$0.00          | \$0.00       | D  |
| 46789 | 9/9/2024  | 5514 | 019   | ORANGE ST, 101       | BOWKER               | WHITLOCK REALTY TRUS | -1 | 0  | 0  | 0  | 0.19 | \$3,150,000.00  | \$63,000.00  |    |
| 46790 | 9/9/2024  | 0012 | 015   | CROWS NEST WY, 23    | ANNE HARVEY HOWELL F | HOWELL               | -1 | -1 | 0  | 0  | 1.20 | \$0.00          | \$0.00       | D  |
| 46791 | 9/9/2024  | 6012 | 038   | OKLAHOMA AV          | ANNE HARVEY HOWELL F | HOWELL               | 0  | 0  | -1 | 0  | 0.50 | \$0.00          | \$0.00       | D  |
| 46792 | 9/9/2024  | 0041 | 039-  | VESTAL ST, 22, PAR A | NANTUCKET 16 QUAKER  | NANTUCKET 22 VESTAL  | 0  | 0  | -1 | 0  | 0.01 | \$0.00          | \$0.00       | I  |
| 46793 | 9/9/2024  | 0041 | 1761- | QUAKER RD, 16        | NANTUCKET 22 VESTAL  | NANTUCKET 16 QUAKER  | 0  | 0  | -1 | 0  | 0.01 | \$0.00          | \$0.00       | I  |
| 46794 | 9/9/2024  | 0067 | 3031  | MAPLE LN, 2          | MYRTLE2MAPLE LLC     | 2 MAPLE LANE PARTNER | -1 | 0  | 0  | 0  | 0.46 | \$6,000,000.00  | \$120,000.00 |    |
| 46795 | 9/10/2024 | 0066 | 273   | RACEWAY DR, 8        | 8 RACEWAY DRIVE NOMI | 8 RACEWAY DRIVE LLC  | -1 | 0  | 0  | 0  | 0.38 | \$0.00          | \$0.00       | D  |
| 46796 | 9/10/2024 | 0068 | 360   | LILAC CT, 3          | REUSS                | RICHMOND GREAT POINT | -1 | 0  | 0  | 0  | 0.11 | \$284,000.00    | \$0.00       | О  |
| 46797 | 9/10/2024 | 7313 | 102   | CENTER ST, 10        | SCHMIDT-TOPHOFF/REVI | DELOES-PETTY         | -1 | 0  | 0  | 0  | 0.03 | \$1,675,000.00  | \$33,500.00  |    |
| 46798 | 9/11/2024 | 4241 | 041   | N BEACH ST, 25       | 25 NORTH BEACH STREE | COSTA                | -1 | 0  | 0  | 0  | 0.09 | \$0.00          | \$0.00       | I  |
| 46799 | 9/11/2024 | 0029 | 049   | JEFFERSON AV, 8      | PETERSON TRUST       | 74 NORTH BEACH STREE | -1 | 0  | 0  | 0  | 0.38 | \$8,850,000.00  | \$177,000.00 |    |
| 46800 | 9/11/2024 | 5541 | 1352  | ORANGE ST, 62A       | 62A ORANGE ST LLC    | CASSANO              | 0  | 0  | 0  | -1 | 0.00 | \$3,000,000.00  | \$60,000.00  |    |
| 46801 | 9/11/2024 | 0091 | 122   | WRIGHTS LANDING, 5   | LOUIS J BEIERLE III  | BEIERLE III          | -1 | 0  | 0  | 0  | 0.46 | \$0.00          | \$0.00       | D  |
| 46802 | 9/12/2024 | 0073 | 024   | CANNONBURY LN, 32    | MAURY                | THIRTY-TWO CANNONBUR | 0  | 0  | -1 | 0  | 0.46 | \$1,925,000.00  | \$38,500.00  |    |
| 46803 | 9/12/2024 | 4241 | 381   | DOLPHIN CT, 1        | ACK DOLPHIN LLC      | 1 DOLPHIN COURT LLC  | -1 | 0  | 0  | 0  | 0.11 | \$5,700,000.00  | \$114,000.00 |    |
| 46804 | 9/12/2024 | 0066 | 010   | SOMERSET LN, 26      | RH 26 SOMERSET ACK L | TERRY ANNE VIGIL TRU | -1 | 0  | 0  | 0  | 0.92 | \$3,450,000.00  | \$69,000.00  |    |
| 46805 | 9/12/2024 | 4244 | 042   | CLIFF RD, 37         | THIRD TIME TRUST     | 37 CLIFF ROAD NOMINE | -1 | 0  | 0  | 0  | 0.17 | \$0.00          | \$0.00       | D  |
|       |           |      |       |                      |                      |                      |    |    |    |    |      |                 |              |    |

| No.   | DATE      | MAP  | PAR  | LOCATION             | BUYER                | SELLER               | R  | В | V  | O  | AC   | PRICE           | PAID         | EX |
|-------|-----------|------|------|----------------------|----------------------|----------------------|----|---|----|----|------|-----------------|--------------|----|
| 46806 | 9/12/2024 | 0067 | 1062 | SALROS RD, 8B, #2    | NCHWU LLC            | BUTLER               | 0  | 0 | 0  | -1 | 0.00 | \$1,800,000.00  | \$36,000.00  |    |
| 46807 | 9/12/2024 | 0068 | 2505 | OLD SOUTH RD, 41E    | FORTY ONE E OLD SOUT | HILLTOPPERS HOLDINGS | 0  | 0 | 0  | -1 | 0.00 | \$650,000.00    | \$13,000.00  |    |
| 46808 | 9/13/2024 | 4234 | 089- | LILY ST, 5           | 1A LILY STREET LLC   | 5 LILY STREET LLC    | 0  | 0 | -1 | 0  | 0.00 | \$0.00          | \$0.00       | C  |
| 46809 | 9/16/2024 | 0068 | 630  | KITTIWAKE LN, 18     | UMBACH               | SUSAN L DUPREE REVOC | -1 | 0 | 0  | 0  | 0.15 | \$1,995,000.00  | \$39,900.00  |    |
| 46810 | 9/16/2024 | 0080 | 190  | NAUSHON WY, 26       | AWAY GAME NOMINEE TR | AF12 LLC             | -1 | 0 | 0  | 0  | 0.70 | \$5,972,500.00  | \$119,450.00 |    |
| 46811 | 9/16/2024 | 0073 | 037  | WESTERWICK DR, 3     | NIKEAS               | DE PALMA             | -1 | 0 | 0  | 0  | 0.46 | \$7,000,000.00  | \$140,000.00 |    |
| 46812 | 9/16/2024 | 0087 | 125  | CACONICUS ST, 5      | OLD SURFSIDE LLC     | HARTY                | -1 | 0 | 0  | 0  | 0.13 | \$4,450,000.00  | \$89,000.00  |    |
| 46813 | 9/16/2024 | 0041 | 453  | N LIBERTY ST, 27     | 27 NORTH LIBERTY STR | KOLB                 | -1 | 0 | 0  | 0  | 0.24 | \$0.00          | \$0.00       | I  |
| 46814 | 9/16/2024 | 0030 | 254  | CABOT LN, 2          | 2 CABOT LANE LLC     | KOLB                 | -1 | 0 | 0  | 0  | 0.17 | \$0.00          | \$0.00       | I  |
| 46815 | 9/16/2024 | 4241 | 079  | SWAIN ST, 7          | VITO PETRUZZELLA REV | NAVILILYLUNA LLC     | -1 | 0 | 0  | 0  | 0.11 | \$0.00          | \$0.00       | D  |
| 46816 | 9/16/2024 | 0027 | 042  | SHAWKEMO HILLS LN, 1 | NANTUCKET BEY LLC    | MAUER                | -1 | 0 | 0  | 0  | 1.27 | \$8,175,000.00  | \$163,500.00 |    |
| 46817 | 9/16/2024 | 4231 | 152  | MAIN ST, 72          | SEVENTY TWO MAIN NO  | 72 MAIN STREET TRUST | -1 | 0 | 0  | 0  | 0.27 | \$24,800,000.00 | \$496,000.00 |    |
| 46818 | 9/16/2024 | 4244 | 005  | CLIFF RD, 33         | 33 CLIFF RD LLC      | 33 CLIFF NOMINEE TRU | -1 | 0 | 0  | 0  | 0.62 | \$13,950,000.00 | \$279,000.00 |    |
| 46819 | 9/16/2024 | 0029 | 033  | WILLARD ST, 25       | MUL 25 LLC           | O SPRAY LLC          | -1 | 0 | 0  | 0  | 0.46 | \$5,650,000.00  | \$113,000.00 |    |
| 46820 | 9/17/2024 | 5541 | 156  | PLEASANT ST, 35      | SANSONE              | BARNES/QUIRK         | -1 | 0 | 0  | 0  | 0.23 | \$3,735,000.00  | \$74,700.00  |    |
| 46821 | 9/17/2024 | 4244 | 013  | N BEACH ST, 27       | GRENNAN              | 27 NORTH BEACH STREE | -1 | 0 | 0  | 0  | 0.20 | \$3,900,000.00  | \$78,000.00  |    |
| 46822 | 9/18/2024 | 0079 | 016  | IRVING ST, 11        | MEIA PRAIA LLC       | KENYON               | -1 | 0 | 0  | 0  | 1.38 | \$0.00          | \$0.00       | I  |
| 46823 | 9/18/2024 | 0041 | 216  | PILGRIM RD, 7        | PILGRIM ACK LLC      | SEA HERO LLC         | -1 | 0 | 0  | 0  | 0.40 | \$10,500,000.00 | \$210,000.00 |    |
| 46824 | 9/18/2024 | 0068 | 975  | FAWN LN, 15          | ROBERT L GRIGGS REVO | TIC T'ACK TOE LLC    | -1 | 0 | 0  | 0  | 0.18 | \$3,400,000.00  | \$68,000.00  |    |
| 46825 | 9/18/2024 | 0080 | 249  | SURFSIDE RD, 133     | 133 SURFSIDE REALTY  | COTTO                | -1 | 0 | 0  | 0  | 0.63 | \$3,200,000.00  | \$64,000.00  |    |
| 46826 | 9/18/2024 | 0087 | 111  | NONANTUM AV, 5       | SHACK VIEW LLC       | JEMISON              | 0  | 0 | -1 | 0  | 0.51 | \$1,250,000.00  | \$25,000.00  | I  |
| 46827 | 9/20/2024 | 0068 | 668  | KILLDEER LN, 24      | TERESA R MINKE TRUST | VELSMID, EST, JOAN M | -1 | 0 | 0  | 0  | 0.15 | \$1,900,000.00  | \$38,000.00  |    |
| 46828 | 9/23/2024 | 0021 | 059  | QUIDNET RD, 52       | 52 QUIDNET LLC       | DENNINGER            | -1 | 0 | 0  | 0  | 1.98 | \$0.00          | \$0.00       | I  |
| 46829 | 9/23/2024 | 0015 | 003  | POCOMO RD, 81        | 4 THE KIDS REALTY TR | POCOMO POINT LLC     | -1 | 0 | 0  | 0  | 4.93 | \$0.00          | \$0.00       | C  |
| 46830 | 9/23/2024 | 0076 | 028  | LYONS LN, 7          | 7 LYONS LANE LLC     | SNYDER               | -1 | 0 | 0  | 0  | 0.78 | \$3,825,000.00  | \$76,500.00  |    |
| 46831 | 9/23/2024 | 0063 | 032  | SHEEP POND RD, 24    | 14328 MISTY MEADOW L | SLOVIK               | -1 | 0 | 0  | 0  | 0.78 | \$1,375,000.00  | \$27,500.00  |    |
| 46832 | 9/24/2024 | 0594 | 115  | LONG POND RD, 40     | TELLEPSEN            | MONTES               | -1 | 0 | 0  | 0  | 0.47 | \$3,088,000.00  | \$61,760.00  |    |
| 46833 | 9/24/2024 | 0055 | 3786 | BEAR ST, 15          | 15 BEAR STREET LLC   | JOYNT                | -1 | 0 | 0  | 0  | 0.12 | \$1,640,000.00  | \$32,800.00  |    |
| 46834 | 9/24/2024 | 0593 | 2705 | S CAMBRIDGE ST, 34   | FORD                 | PARKVIEW AUTO SALES  | 0  | 0 | 0  | -1 | 0.00 | \$8,500.00      | \$170.00     |    |
| 46835 | 9/24/2024 | 0012 | 021  | CROWS NEST WY, 7     | CAPSTAN NOMINEE TRUS | CAPSTAN NOMINEE TRUS | -1 | 0 | 0  | 0  | 1.49 | \$0.00          | \$0.00       | C  |
| 46836 | 9/25/2024 | 4234 | 090  | LILY ST, 1A          | HENDRICKSON          | 1A LILY STREET LLC   | -1 | 0 | 0  | 0  | 0.06 | \$2,400,000.00  | \$48,000.00  |    |
| 46837 | 9/25/2024 | 0080 | 265  | MASAQUET AV, 24      | 24 MASAQUET LLC      | ROCHE                | -1 | 0 | 0  | 0  | 1.21 | \$6,750,000.00  | \$135,000.00 |    |

| No.   | DATE      | MAP  | PAR | LOCATION             | BUYER                | SELLER               | R   | B  | V   | O  | AC    | PRICE          | PAID         | EX |
|-------|-----------|------|-----|----------------------|----------------------|----------------------|-----|----|-----|----|-------|----------------|--------------|----|
| 46838 | 9/25/2024 | 4244 | 049 | CLIFF RD, 24         | 24 CLIFF ROAD LLC    | WEBSTER              | -1  | 0  | 0   | 0  | 0.19  | \$0.00         | \$0.00       | I  |
| 46839 | 9/25/2024 | 0053 | 025 | BARNARD VALLEY RD, 1 | HOLDGATE PARTNERS LL | HOLDGATE PARTNERS LL | 0   | -1 | 0   | 0  | 10.41 | \$1,201,050.00 | \$24,021.00  |    |
| 46840 | 9/26/2024 | 0054 | 008 | CATHCART RD, 4       | 4 CATHCART ROAD LLC  | GOLDENEYE LLC        | 0   | 0  | -1  | 0  | 7.15  | \$8,000,000.00 | \$160,000.00 |    |
| 46841 | 9/26/2024 | 4232 | 893 | UNION ST, 40D        | 40D UNION LLC        | WELCH, IV            | 0   | 0  | 0   | -1 | 0.00  | \$0.00         | \$0.00       | I  |
| 46842 | 9/26/2024 | 0029 | 910 | STONE BARN WY, 10    | ARCHSTONE PROPERTIES | WATSON               | -1  | 0  | 0   | 0  | 0.13  | \$0.00         | \$0.00       | I  |
| 46843 | 9/26/2024 | 0079 | 077 | CLIFFORD ST, PAR A   | FAWCETT              | TOWN OF NANTUCKET    | 0   | 0  | -1  | 0  | 0.27  | \$5,000.00     | \$100.00     |    |
| 46844 | 9/26/2024 | 0021 | 762 | SESACHACHA RD, 36C   | SHEEHAN              | 36C SESACHACHA ROAD  | 0   | 0  | 0   | -1 | 0.00  | \$3,600,000.00 | \$72,000.00  |    |
| 46845 | 9/26/2024 | 0040 | 104 | MAXEY POND RD, 7     | GRECO                | STAR MAGNOLIA TRUST  | -1  | 0  | 0   | 0  | 2.37  | \$0.00         | \$0.00       | D  |
| 46846 | 9/26/2024 | 0074 | 007 | CANNONBURY LN, 6     | B&D REALTY TRUST     | 6/8 CL TRUST         | 0   | 0  | -1  | 0  | 0.46  | \$2,500,000.00 | \$50,000.00  |    |
| 46847 | 9/26/2024 | 0593 | 145 | ARKANSAS AV, 84      | STURGES              | STURGES              | 0   | 0  | 0   | -1 | 0.00  | \$0.00         | \$0.00       | C  |
| 46848 | 9/26/2024 | 0593 | 145 | ARKANSAS AV, 84      | STURGES              | KAPPUS               | 0   | 0  | 0   | -1 | 0.00  | \$0.00         | \$0.00       | C  |
| 46849 | 9/27/2024 | 0079 | 106 | SKYLINE DR, 61       | ELIZABETH DAVIDSON R | DAVIDSON             | -1  | 0  | 0   | 0  | 2.76  | \$0.00         | \$0.00       | D  |
| 46850 | 9/27/2024 | 4244 | 431 | CLIFF RD, 40         | EBERTH               | FORTY CLIFF ROAD TRU | -1  | 0  | 0   | 0  | 0.03  | \$2,100,000.00 | \$42,000.00  |    |
| 46851 | 9/27/2024 | 0054 | 016 | BREWSTER RD, 47      | BLATT                | BLATT                | -1  | 0  | 0   | 0  | 1.21  | \$0.00         | \$0.00       | C  |
| 46852 | 9/27/2024 | 0054 | 016 | BREWSTER RD, 47      | LISA SCHIAVO BLATT M | BLATT                | -1  | 0  | 0   | 0  | 1.21  | \$0.00         | \$0.00       | D  |
| 46853 | 9/30/2024 | 0089 | 013 | MADEQUECHAM VLY, 14  | 14 MVR NOMINEE TRUST | 14 MVR LLC           | -1  | 0  | 0   | 0  | 1.74  | \$8,250,000.00 | \$165,000.00 |    |
| 46854 | 9/30/2024 | 0068 | 022 | TAWPOOT RD, 12       | 12 TAWPOOT LLC       | MITTELBUSHER         | -1  | 0  | 0   | 0  | 0.69  | \$4,000,000.00 | \$80,000.00  |    |
| 46855 | 9/30/2024 | 4234 | 129 | INDIA ST, 35         | 35 INDIA STREET LLC  | MACKENZIE            | -1  | 0  | 0   | 0  | 0.19  | \$7,000,000.00 | \$140,000.00 |    |
|       |           |      |     |                      |                      | GRAND TOTALS         | -60 |    | -11 |    | \$    | 225,879,050.0  | 00           |    |
|       |           |      |     |                      |                      |                      |     | -2 |     | -8 | 63.1  | 61 8           | 64,511,901.0 | )0 |